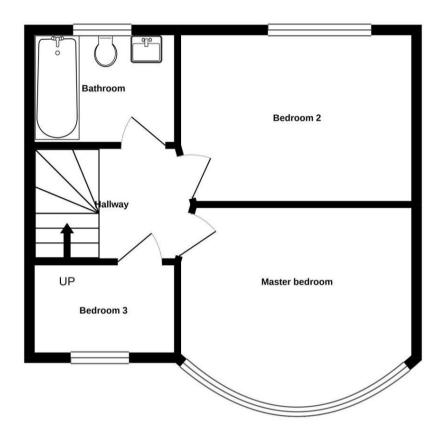

# A three bedroom family home in a convenient location

Abbotsbury Gardens, Pinner, HA5 1TB

• ENTRANCE PORCH • TWO RECEPTION ROOMS • KITCHEN • UTILITY CUPBOARD • THREE BEDROOMS • BATHROOM • REAR GARDEN • PARKING ON DRIVEWAY • UNFURNISHED

#### Description

A three bedroom family home, the property comprises of an entrance hallway, modern kitchen, living room, a utility cupboard and a separate dining room with patio doors leading to the garden. To the first floor is two double bedrooms, a single bedroom and a brand new bathroom. The property also benefits from a driveway and new flooring throughout. The proiperty is located cllose vicinity to Cannon Lane and Pinner High Schools as well as Eastcote Station and High Street.

Whilst every attempt has been made to ensure the accuracy of the floorplan contained here, measurements of doors, windows, rooms and any other items are approximate and no responsibility is taken for any error, omission or mis-statement. This plan is for illustrative purposes only and should be used as such by any prospective purchaser. The services, systems and appliances shown have not been tested and no guarantee as to their operability or efficiency can be given. Made with Metropix @2020