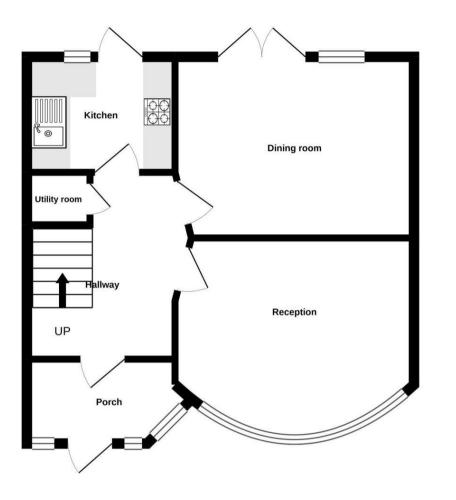

# A three bedroom family home in a convenient location

Abbotsbury Gardens, Pinner, HA5 1TB

• ENTRANCE PORCH • TWO RECEPTION ROOMS • KITCHEN • UTILITY CUPBOARD • THREE BEDROOMS • BATHROOM • REAR GARDEN • PARKING ON DRIVEWAY • UNFURNISHED

#### Description

A three bedroom family home, the property comprises of an entrance hallway, modern kitchen, living room, a utility cupboard and a separate dining room with patio doors leading to the garden. To the first floor is two double bedrooms, a single bedroom and a brand new bathroom. The property also benefits from a driveway and new flooring throughout. The proiperty is located cllose vicinity to Cannon Lane and Pinner High Schools as well as Eastcote Station and High Street.

Whilst every attempt has been made to ensure the accuracy of the floorplan contained here, measurements of doors, windows, rooms and any other items are approximate and no responsibility is taken for any error, omission or mis-statement. This plan is for illustrative purposes only and should be used as such by any prospective purchaser. The services, systems and appliances shown have not been tested and no guarantee as to their operability or efficiency can be given. Made with Metropix @2020