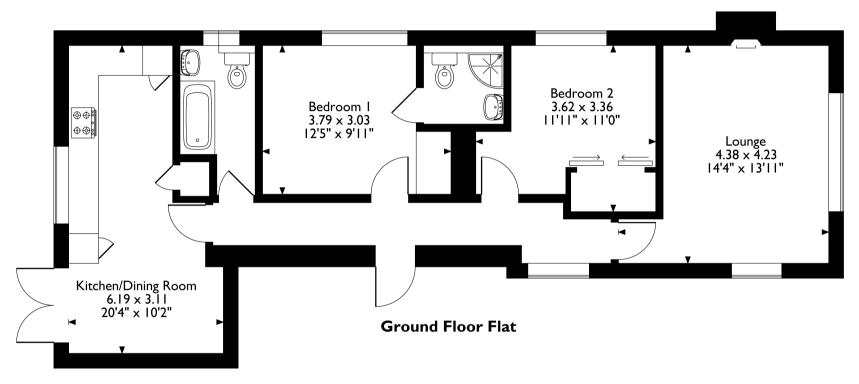

### **Description**

Robsons are proud to offer this ground floor apartment boasting grace and style with a stunning contemporary edge. This two bedroom, two bathroom apartment is an oasis for uncompromising luxury living. This outstanding residence briefly comprises of entrance hallway, spacious reception/dining room, modern fitted kitchen, two good sized bedrooms one with en-suite bathroom and a family bathroom suite. The property also benefits from a private terrace, communal gardens and secure allocated parking.

# Dunford Court, Cornwall Road, Pinner, HA5 4LU Approximate Gross Internal Area 71 Sq M/764 Sq Ft

Please note that the location of doors, windows and other items are approximate and this floorplan is to be used for illustrative purposes only. Unauthorized reproduction is prohibited.