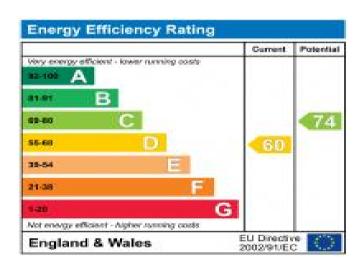

### **Additional Information**

• Local Authority: Harrow

• Council Tax Band: F

• Deposit Amount: £3,692.00

• Reservation Payment: One weeks rent

• Energy Efficiency Rating: Band D

• Available Date: 30/05/2025