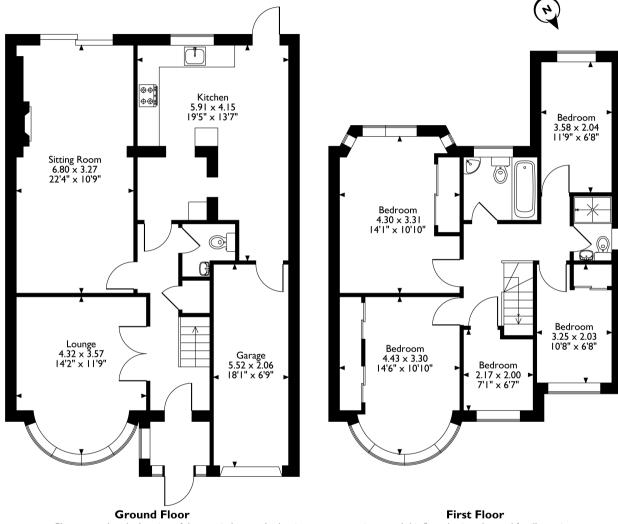

### **Description**

A bright and spacious five bedroom semi-detached family home situated in a popular residential location just moments from local schools and amenities. The ground floor comprises of a spacious front reception room, dining room and modern fitted kitchen. Upstairs there are four good size bedrooms, bathroom with shower over bath and en suite bathroom.

# Cannonbury Avenue, Pinner, HA5 ITT Approximate Gross Internal Area 142 Sq M/1528 Sq Ft

Please note that the location of doors, windows and other items are approximate and this floorplan is to be used for illustrative purposes only. Unauthorized reproduction is prohibited.