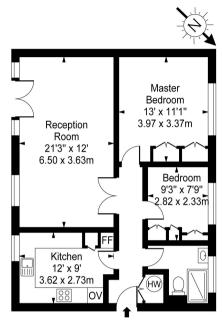

First Floor

#### Approx. Gross Internal Area 729 Sq Ft - 67.72 Sq M

For Illustration Purposes Only - Not To Scale Floor Plan by www.pmsupply.co.uk Ref: No. 28908

This floor plan should be used as a general outline for guidance only and do not constitute in whole or in part an offer or contract.