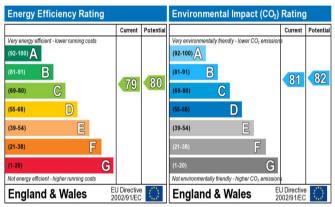

#### **Additional Information**

• Local Authority: London Borough of Harrow

• Council Tax Band: C

• Deposit Amount: £1,903.84

• Reservation Payment:

• Energy Efficiency Rating: Band C

• Available Date: 22/07/2025

Council Tax: Band C

The energy efficiency rating is a measure of the overall efficiency of a home. The higher the rating the more energy efficient the home is and the lower the fuel bills will be.

The environmental impact rating is a measure of a home's impact on the environment in terms of carbon dioxide  $(CO_2)$  emissions. The higher the rating the less impact it has on the environment.