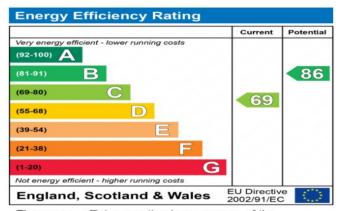

#### Additional Information

• Local Authority: Harrow

• Council Tax Band: E

• Deposit Amount: £2,250.00

• Reservation Payment: One weeks rent

• Energy Efficiency Rating: Band C

• Available Date: 09/07/2025

The energy efficiency rating is a measure of the overall efficiency of a home. The higher the rating the more energy efficient the home is and the lower the fuel bills will be.