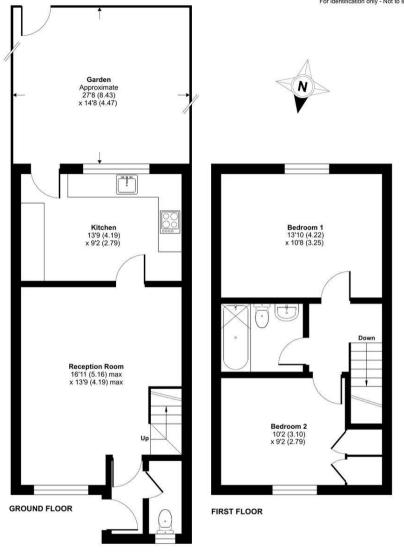

## Copperfield Way, Pinner, HA5

Approximate Area = 757 sq ft / 70 sq m
For identification only - Not to scale

Floor plan produced in accordance with RICS Property Measurement Standards incorporating International Property Measurement Standards (IPMS2 Residential). ● richecom 2022. Produced for Robosns Lettings. REF: 81936.