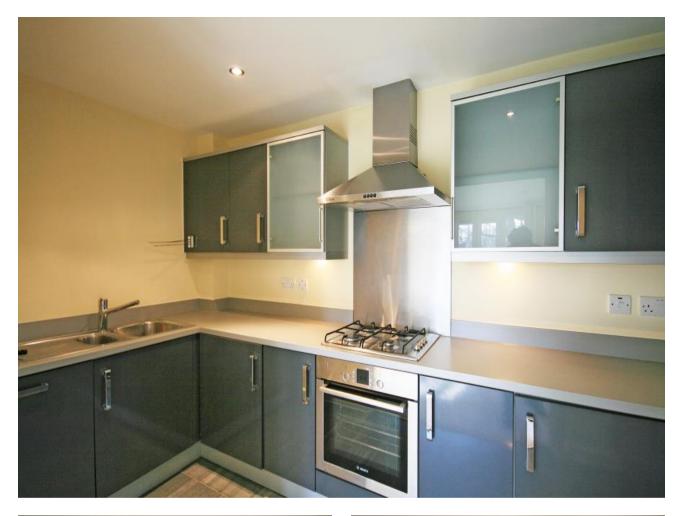

## A luxury two bedroom, two bathroom first floor apartment conveniently located

Marsh Road ,Pinner, Middlesex HA5 5PD

• COMMUNAL ENTRANCE • ENTRANCE HALL • MODERN FITTED KITCHEN WITH INTEGRATED APPLIANCES • LIVING/DINING ROOM WITH BALCONY • MASTER BEDROOM WITH ENSUITE SHOWER ROOM • SECOND BEDROOM • MODERN BATHROOM SUITE • COMMUNAL GARDENS • ALLOCATED UNDERGROUND PARKING • GAS CENTRAL HEATING • UNFURNISHED