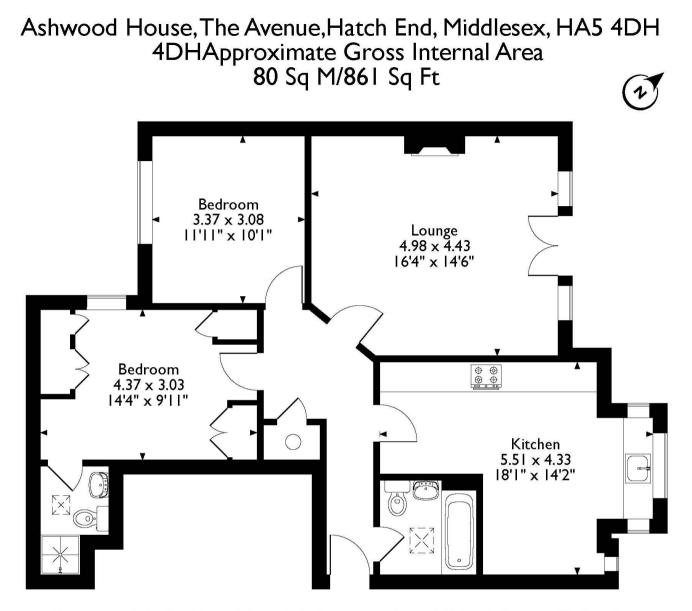

# A two bedroom, two bathroom apartment in a convenient location

Ashwood House, Hatch End, HA5 4DH

• COMMUNAL ENTRANCE HALL • ENTRANCE HALL • LIVING ROOM • KITCHEN/DINER • BEDROOM ONE WITH ENSUITE SHOWER ROOM • BEDROOM TWO • BATHROOM • WELL KEPT COMMUNAL GROUNDS • ON STREET PARKING • UNFURNISHED

### Description

A second floor two bedroom, two bathroom apartment ideally located for Hatch End High Street and Overground Station as well as other local amenities. Internally offering a spacious front facing lounge, modern fitted kitchen with appliances and dining space, two double bedrooms, family bathroom and ensuite bathroom. Externally the property offers stunning communal gardens. The development is a peaceful and desirable block offering easy access to Hatch End with its many shops, restaurants, coveted and highly acclaimed schooling and transport facilities such as the Overground Station.

Please note that the location of doors, windows and other items are approximate and this floorplan is to be used for illustrative purposes only. Unauthorized reproduction is prohibited.

The Property Ombudsmar