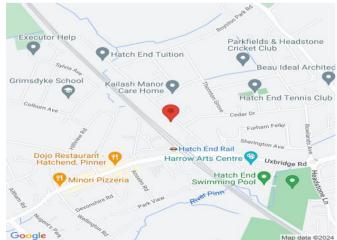

#### Location

Hatch End offesr a variety of shops, restaurants and transport facilities, which include the mainline train station at Hatch End providing frequent service to London Euston. Pinner is also within 1 1/4 miles and offers a further choice of a number of quality shops, restaurants and supermarkets together with the Metropolitan Line Train station. There are a plethora of quality private and state schooling in the surrounding area. Central London is approximately 16 miles away. The M40, M1, A1, A41, M25 motorways are accessible.