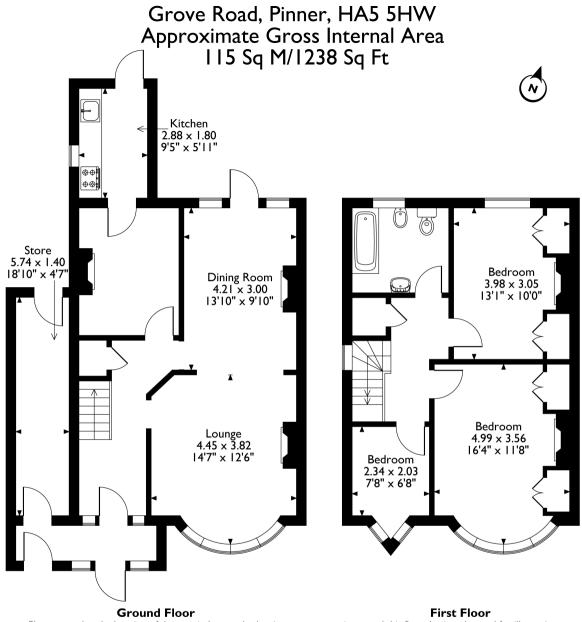

## Description

A well maintained three bedroom semi-detached property. The ground floor comprises of an entrance hallway, two spacious reception rooms with feature fireplaces and a modern fitted kitchen. To the first floor there are two generous double bedrooms one benefiting from fitted wardrobes, a further bedroom and a family bathroom with a separate guest cloakroom. To the rear, the property offers a private garden that is laid to lawn with mature shrubs, and a small patio area. The property is offered furnished and benefits from off street parking via own driveway.

Please note that the location of doors, windows and other items are approximate and this floorplan is to be used for illustrative purposes only. Unauthorized reproduction is prohibited.

REGISTERED OFFICE 2-4 PACKHORSE ROAD, GERRARDS CROSS, BUCKINGHAMSHIRE, ENGLAND, SL9 7QE. COMPANY NO. 07557114. VAT NO. GB211239453