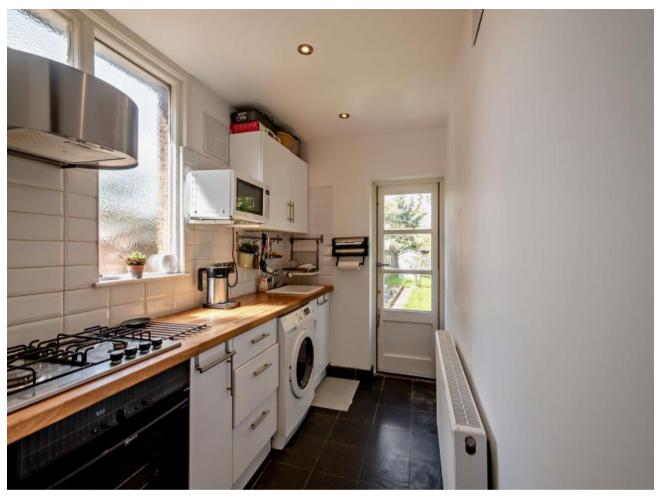

## Description

A well maintained three bedroom semi-detached property. The ground floor comprises of an entrance hallway, two spacious reception rooms with feature fireplaces and a modern fitted kitchen. To the first floor there are two generous double bedrooms one benefiting from fitted wardrobes, a further bedroom and a family bathroom with a separate guest cloakroom. To the rear, the property offers a private garden that is laid to lawn with mature shrubs, and a small patio area. The property is offered furnished and benefits from off street parking via own driveway.