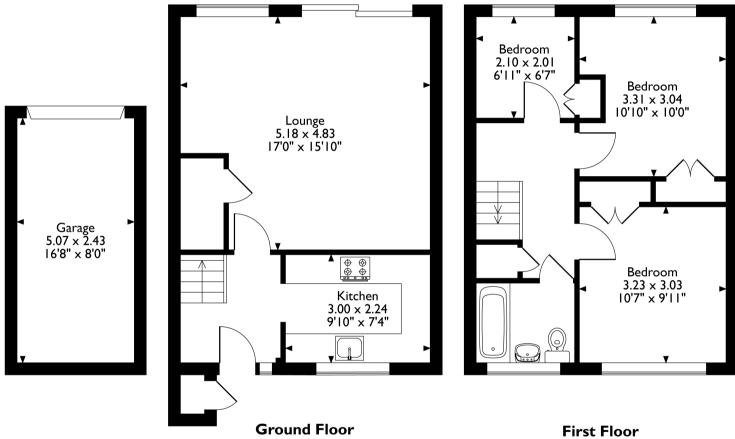

## **Description**

A three bedroom mid terrace family home offering spacious family living with well appointed interiors throughout. To the ground floor the property comprises of entrance hallway, large lounge/diner and a modern fitted kitchen. To the first floor there are two double bedrooms, a single bedroom and a modern family bathroom. The property is offered unfurnished, and further benefits a garden and off street parking.

Farthings Close, Pinner, HA5 2QR Approximate Gross Internal Area Main House = 74 Sq M/796 Sq Ft Garage = 12 Sq M/129 Sq Ft Outbuilding = 1 Sq M/11 Sq Ft Total = 87 Sq M/936 Sq Ft

Please note that the location of doors, windows and other items are approximate and this floorplan is to be used for illustrative purposes only. Unauthorized reproduction is prohibited.