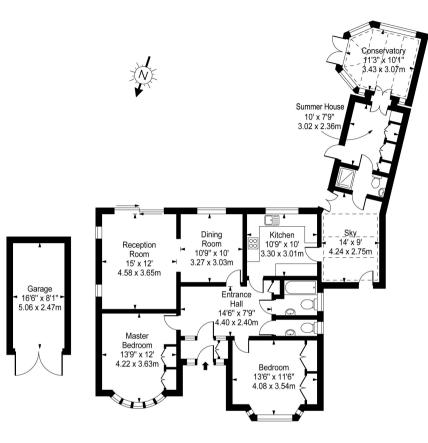

Ground Floor

#### Approx. Gross Internal Area 1333 Sq Ft - 123.83 Sq M Excluding Garage)

For Illustration Purposes Only - Not To Scale Floor Plan by www.pmsupply.co.uk Ref: No. 26462 This floor plan should be used as a general outline for guidance only and do not constitute in whole or in part an offer or contract. Any intending purchaser or lesse should satisfy themselves by inspection, searches, enquiries and full survey as to the correctness of each statement. Any areas, measurements or distances quoted are approximate and should not be used to value a property or be the basis of any sale or let.