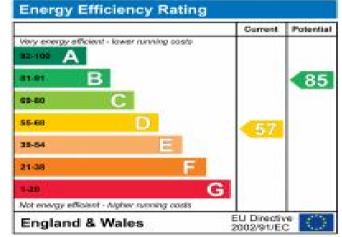

#### Additional Information

- Local Authority: Harrow
- Council Tax Band: G
- Deposit Amount: £2,596.00
- Reservation Payment: One weeks rent
- Energy Efficiency Rating: Band D
- Available Date: 06/06/2025