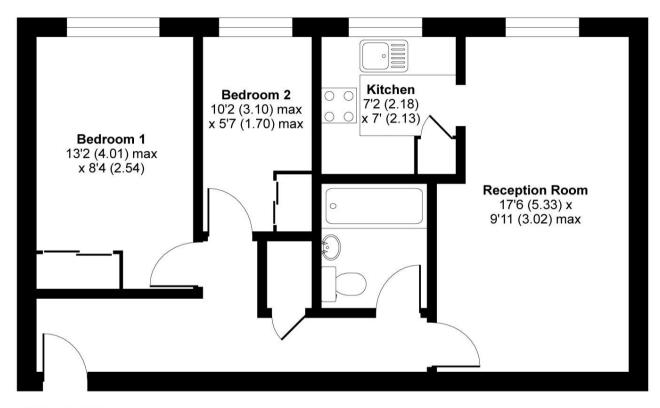

**FIRST FLOOR** 

'For illustrative purposes only - not to scale. The position and size of doors, windows, appliances and other features are approximate only.'

Whilst every attempt has been made to ensure the accuracy of the floor plan contained here, measurements of doors, windows and rooms are approximate and no responsibility is taken for any error, omission or misstatement. These plans are for representation purposes only as defined by RICS Code of Measuring Practice and should be used as such by any prospective purchaser. Specifically no guarantee is given on the total square footage of the property if quoted on this plan. Any figure given is for initial guidance only and should not be relied on as a basis of valuation.