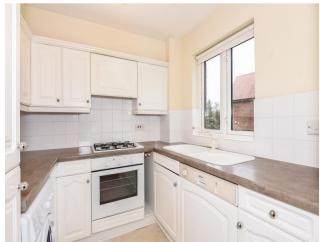

# A two bedroom first floor apartment

Cherry Court, Pinner, HA5 3PS

• COMMUNAL ENTRANCE HALL AND STAIRS TO FIRST FLOOR • ENTRANCE HALL • LIVING/DINING ROOM • KITCHEN • TWO BEDROOMS • BATHROOM • ATTRACTIVE COMMUNAL GARDENS • OFF STREET PARKING • UNFURNISHED

# **Description**

A spacious and light-filled two bedroom, first floor apartment located in this sought-after development in a convenient location just moments from local shops and transport links.

\*\* An advance reservation payment of one weeks rent is required to secure the property \*\*