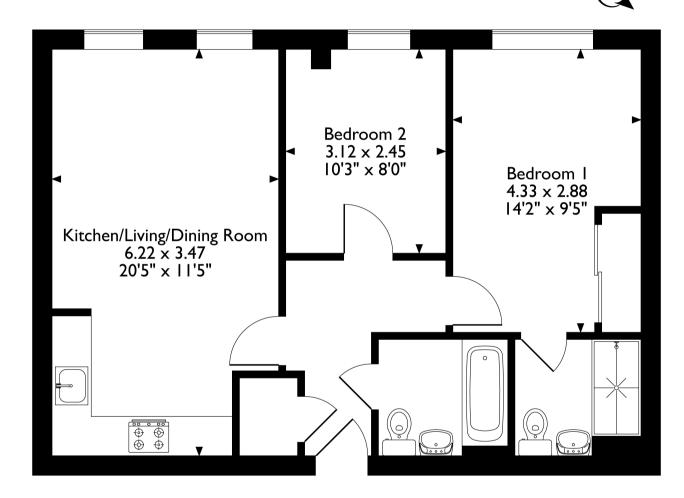

# Riverside Place, Flat 9, 107, Marsh Road, Pinner, Middlesex, HA5 5PA Approximate Gross Internal Area 56 Sq M/603 Sq Ft

### First Floor Flat

Please note that the location of doors, windows and other items are approximate and this floorplan is to be used for illustrative purposes only. Unauthorized reproduction is prohibited.