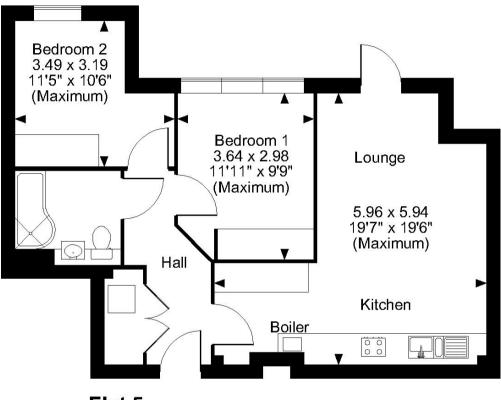

### Pinner Green, Pinner Approximate Gross Internal Area 639 Sq Ft/59 Sq M

Flat 5

#### FOR ILLUSTRATIVE PURPOSES ONLY - NOT TO SCALE

The position & size of doors, windows, appliances and other features are approximate only.

© ehouse. Unauthorised reproduction prohibited. Drawing ref. dig/8478777/SS