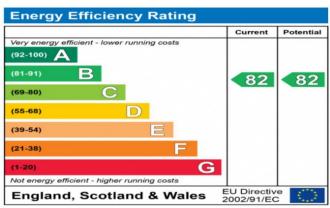

#### **Additional Information**

- Local Authority: London Borough of Harrow
- Council Tax Band:
- Deposit Amount:
- Reservation Payment:
- Energy Efficiency Rating: Band B
- Available Date: 30/01/2025

Council Tax Band: E

The energy efficiency rating is a measure of the overall efficiency of a home. The higher the rating the more energy efficient the home is and the lower the fuel bills will be.