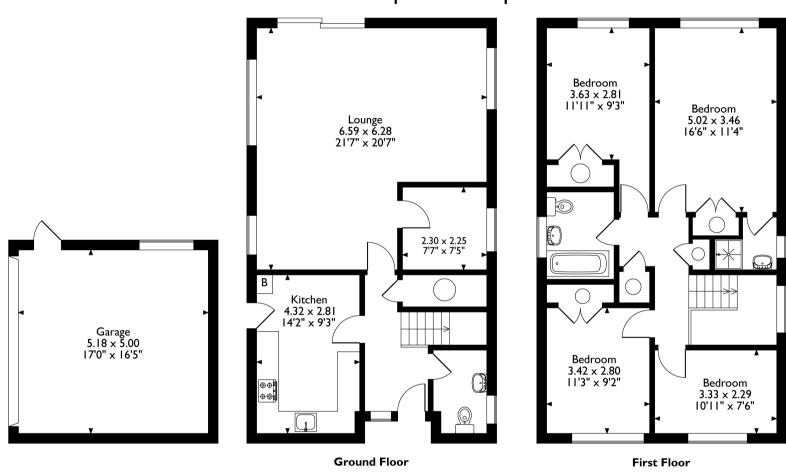

Albury Drive, Pinner, HA5 3RQ
Approximate Gross Internal Area
Main House = 137 Sq M/1475 Sq Ft
Garage = 26 Sq M/280 Sq Ft
Total = 163 Sq M/1755 Sq Ft

Please note that the location of doors, windows and other items are approximate and this floorplan is to be used for illustrative purposes only. Unauthorized reproduction is prohibited.