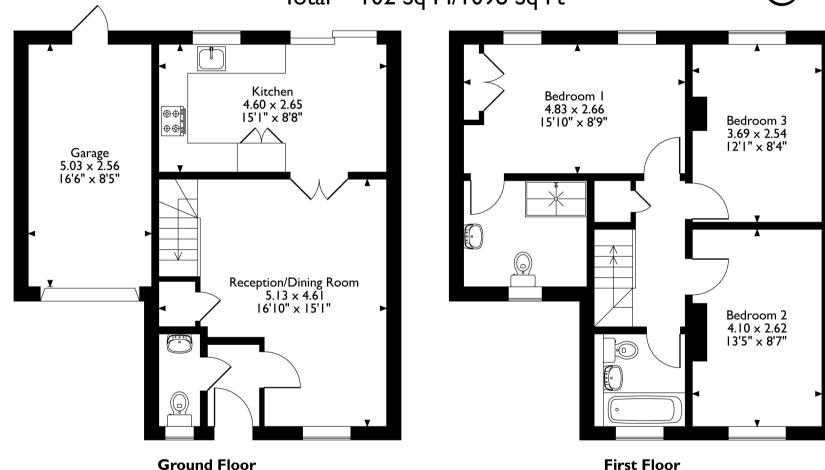

Aspen Grove, Pinner, HA5 2NL
Approximate Gross Internal Area
Main House = 89 Sq M/958 Sq Ft
Garage = 13 Sq M/140 Sq Ft
Total = 102 Sq M/1098 Sq Ft

Please note that the location of doors, windows and other items are approximate and this floorplan is to be used for illustrative purposes only. Unauthorized reproduction is prohibited.