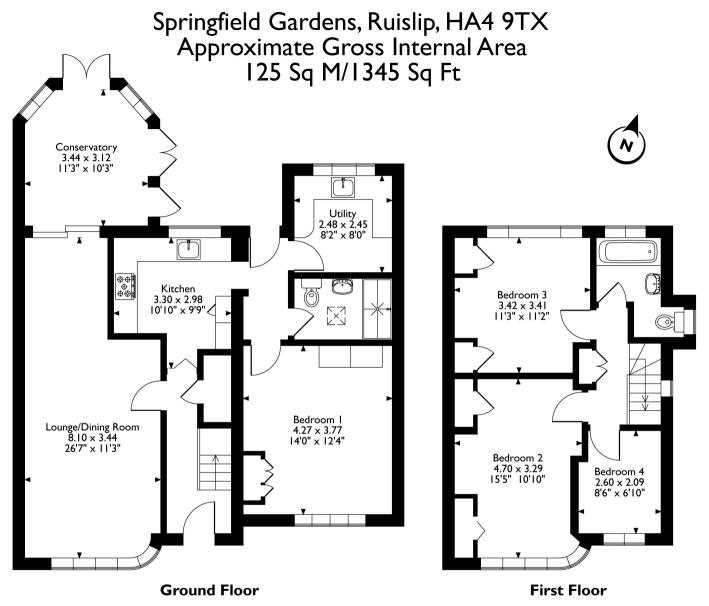

## **Description**

Robsons are delighted to offer to the market this fantastic four bedroom semi-detached property. Perfectly positioned between Ruislip Manor and Eastcote High Street, it is walking distance from the Metropolitan and Piccadilly lines, shops and restaurants. The ground floor comprises over 800 sq ft of spacious open plan family living with a through lounge, modern fitted kitchen, separate utility and conservatory which leads to the rear garden. There is also a great size fourth bedroom and modern ground floor bathroom. Upstairs, there are three good size bedrooms and a modern family bathroom suite. This property also benefits from off-street parking via a driveway and gas central heating throughout as well as a large, well maintained rear garden.

Please note that the location of doors, windows and other items are approximate and this floorplan is to be used for illustrative purposes only. Unauthorized reproduction is prohibited.