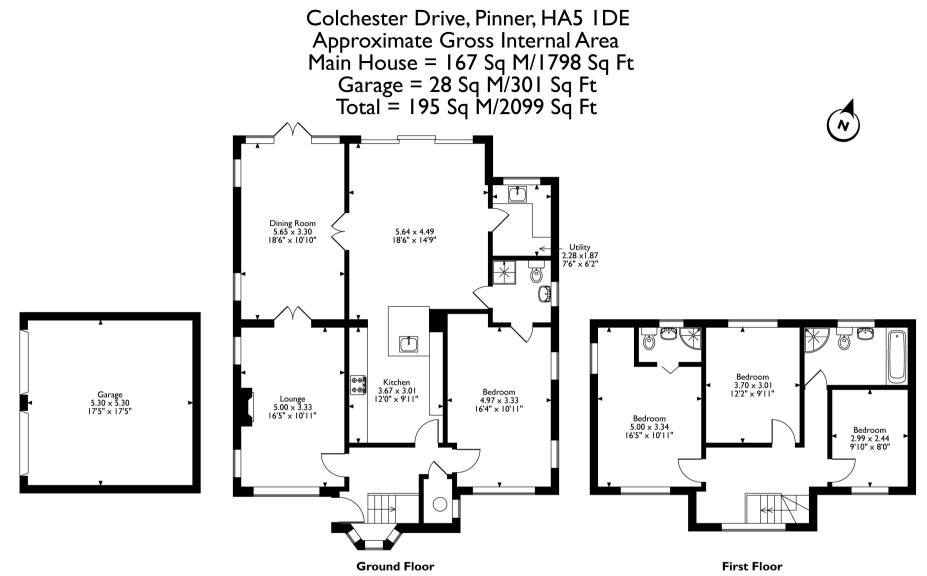

# A spacious four bedroom family home in a sought after location

Colchester Drive, Pinner, HA5 1DE

• ENTRANCE HALL • TWO RECEPTION ROOMS • KITCHEN/FAMILY ROOM AND UTILITY ROOM • GROUND FLOOR BEDROOM WITH ENSUITE • THREE BEDROOMS ONE WITH ENSUITE • FAMILY BATHROOM • REAR GARDEN • DRIVEWAY • DOUBLE GARAGE • FURNISHED OR UNFURNISHED

Please note that the location of doors, windows and other items are approximate and this floorplan is to be used for illustrative purposes only. Unauthorized reproduction is prohibited.