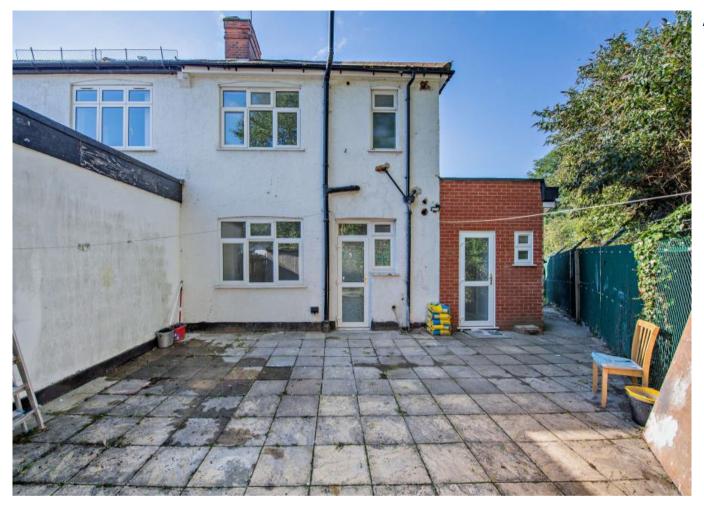

# A five bedroom family home in a convenient location

Bouverie Road, Harrow, HA1 4EZ

• ENTRANCE HALL • TWO RECEPTION ROOMS • LARGE KITCHEN • GROUND FLOOR SHOWER ROOM • GROUND FLOOR BEDROOM • THREE BEDROOMS • BATHROOM • PAVED REAR GARDEN • BRICK BUILT OUTBUILDING • OFF STREET PARKING • UNFURNISHED

#### Description

Having undergone a complete internal renovation the property is presented in immaculate condition. Spacious and fantastically positioned, the property offers four bedrooms, family reception room, two bathrooms, private rear garden and off-street parking for three cars. N.B. a new EPC has been commissioned.