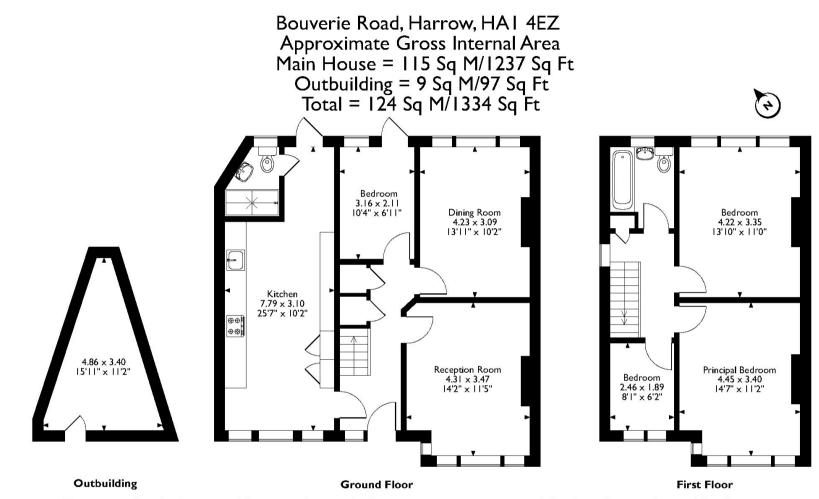

# A five bedroom family home in a convenient location

Bouverie Road, Harrow, HA1 4EZ

• ENTRANCE HALL • TWO RECEPTION ROOMS • LARGE KITCHEN • GROUND FLOOR SHOWER ROOM • GROUND FLOOR BEDROOM • THREE BEDROOMS • BATHROOM • PAVED REAR GARDEN • BRICK BUILT OUTBUILDING • OFF STREET PARKING • UNFURNISHED

Please note that the location of doors, windows and other items are approximate and this floorplan is to be used for illustrative purposes only. Unauthorized reproduction is prohibited.

REGISTERED OFFICE 2-4 PACKHORSE ROAD, GERRARDS CROSS, BUCKINGHAMSHIRE, ENGLAND, SL9 7QE. COMPANY NO. 07557114. VAT NO. GB211239453