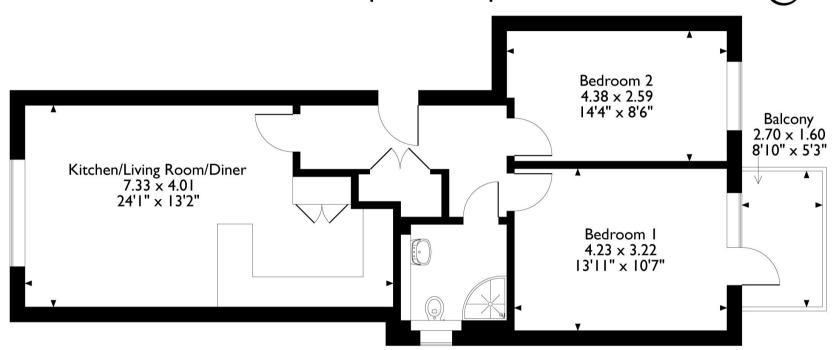

## **Description**

Robsons are delighted to offer for rent this spacious apartment with lots of added extras in this newly built luxury development. The accommodation briefly comprises; hallway, open plan reception room and kitchen, a bathroom with a walk in shower. plus a small Veranda/patio area. In addition there is a parking bay. Added extras include: smart underfloor heating and ventilation system (keeping the flat cooler in the summer and warmer in the winter months) Video entry phone system, parking bay with electric car charger, integrated appliances in the kitchen. Partially furnished bedroom.

# Elderwood Court, 250 Bury Street, Ruislip, HA4 7TL Approximate Gross Internal Area 66 Sq M/710 Sq Ft

Please note that the location of doors, windows and other items are approximate and this floorplan is to be used for illustrative purposes only. Unauthorized reproduction is prohibited.