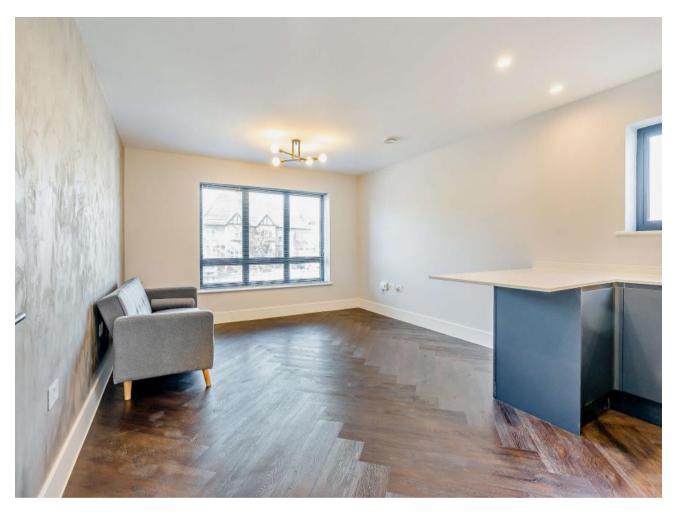

## **Description**

Robsons are delighted to offer for rent this spacious apartment with lots of added extras in this newly built luxury development. The accommodation briefly comprises; hallway, open plan reception room and kitchen, a bathroom with a walk in shower. plus a small Veranda/patio area. In addition there is a parking bay. Added extras include: smart underfloor heating and ventilation system (keeping the flat cooler in the summer and warmer in the winter months) Video entry phone system, parking bay with electric car charger, integrated appliances in the kitchen. Partially furnished bedroom.