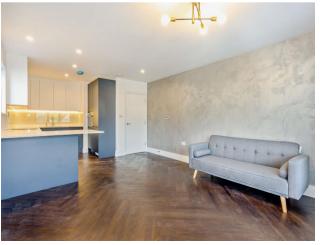

## **Description**

Robsons are delighted to offer for rent this spacious apartment with lots of added extras in this newly built luxury development. The accommodation briefly comprises; hallway, open plan reception room and kitchen, a bathroom with a walk in shower. plus a small Veranda/patio area. In addition there is a parking bay. Added extras include: smart underfloor heating and ventilation system (keeping the flat cooler in the summer and warmer in the winter months) Video entry phone system, parking bay with electric car charger, integrated appliances in the kitchen. Partially furnished bedroom.