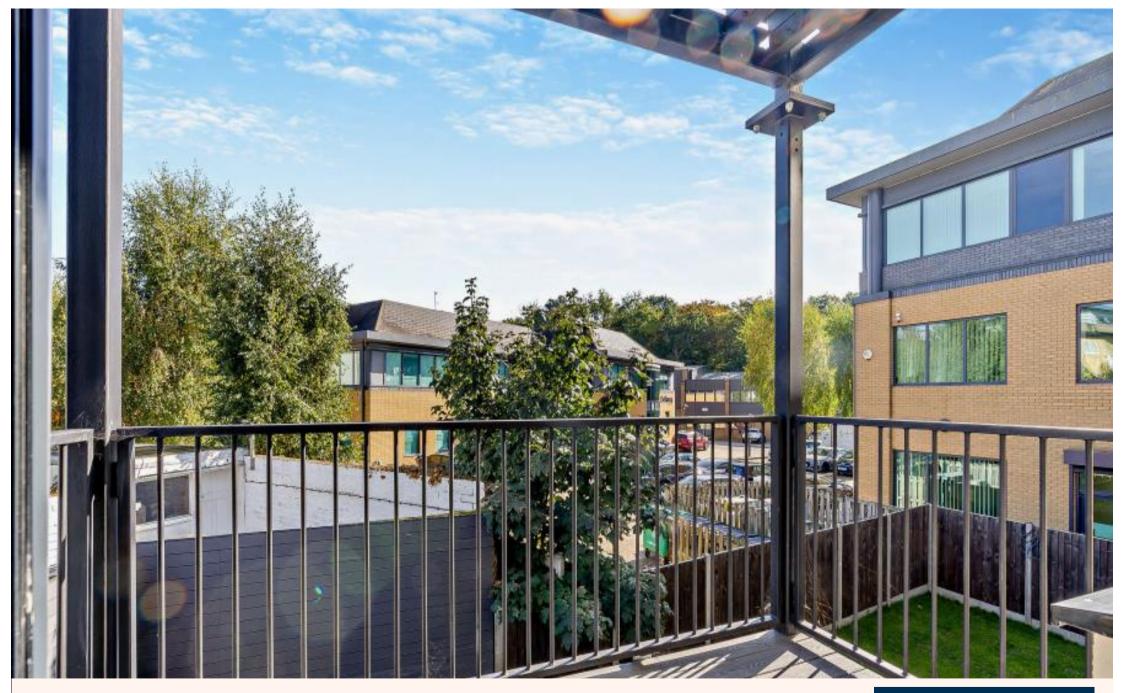

## **Description**

Robsons are delighted to offer for rent this spacious apartment with lots of added extras in this newly built luxury development. The accommodation briefly comprises; hallway, open plan reception room and kitchen, a bathroom with a walk in shower. plus a small Veranda/patio area. In addition there is a parking bay. Added extras include: smart underfloor heating and ventilation system (keeping the flat cooler in the summer and warmer in the winter months) Video entry phone system, parking bay with electric car charger, integrated appliances in the kitchen. Partially furnished bedroom.