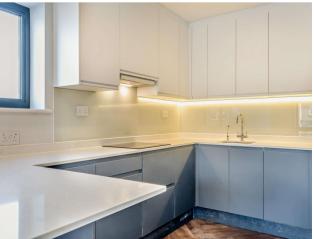

## **Description**

Robsons are delighted to offer for rent this spacious apartment with lots of added extras in this newly built luxury development. The accommodation briefly comprises; hallway, open plan reception room and kitchen, a bathroom with a walk in shower. plus a small Veranda/patio area. In addition there is a parking bay. Added extras include: smart underfloor heating and ventilation system (keeping the flat cooler in the summer and warmer in the winter months) Video entry phone system, parking bay with electric car charger, integrated appliances in the kitchen. Partially furnished bedroom.