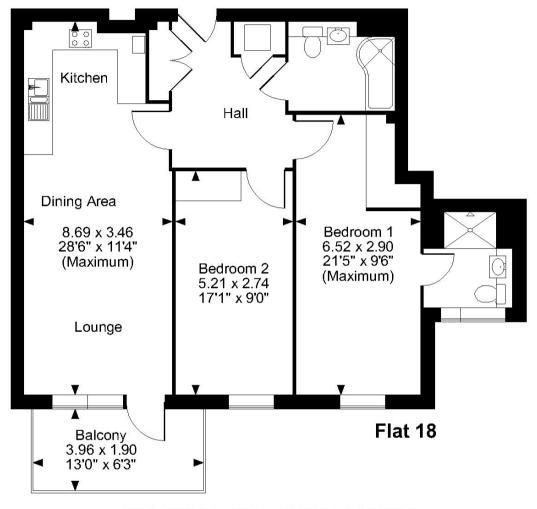

## **Description**

A two bedroom, two bathroom second floor apartment set within an exclusive development of 26 luxury apartments situated in a commanding central location and conveniently located between Pinner and Hatch End. The property comprises of entrance hall, family bathroom, two bedrooms, master with ensuite shower and a spacious open plan living/diningkitchen area leading on to a private balcony.

# Pinner Green, Pinner Approximate Gross Internal Area 888 Sq Ft/82 Sq M Balcony external area = 81 Sq Ft/8 Sq M

#### FOR ILLUSTRATIVE PURPOSES ONLY - NOT TO SCALE

The position & size of doors, windows, appliances and other features are approximate only.

© ehouse. Unauthorised reproduction prohibited. Drawing ref. dig/8478777/SS