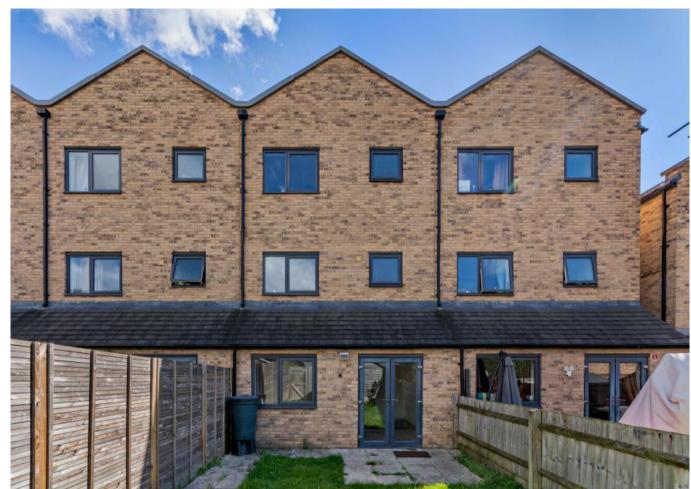

## **Description**

Situated within a brand new development, this five bedroom, three bathroom family home is spaciously arranged over three floors. The ground floor comprises of entrance hallway, fitted kitchen, guest cloakroom and lounge. To the first floor there are two double bedrooms, bathroom and a single bedroom. To the second floor there is a master bedroom with ensuite bathroom and additional bedroom and bathroom. The property is offered unfurnished and benefits from two allocated parking spaces and a garden.

### Location

The property is located moments from a fantastic range of shops, cafés and bars whilst the

pleasant open spaces of Headstone Manor Park are within easy reach. Local transport links

include Headstone Lane Station and Harrow and Wealdstone Station.