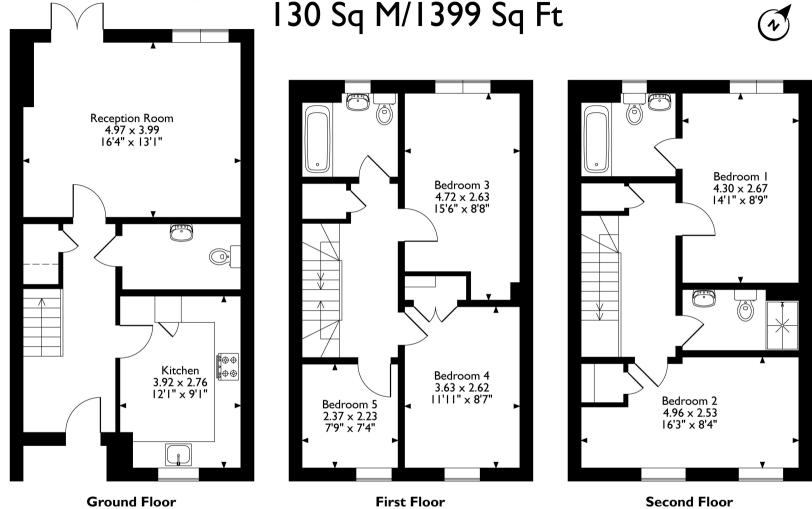

## **Description**

Situated within a brand new development, this five bedroom, three bathroom family home is spaciously arranged over three floors. The ground floor comprises of entrance hallway, fitted kitchen, guest cloakroom and lounge. To the first floor there are two double bedrooms, bathroom and a single bedroom. To the second floor there is a master bedroom with ensuite bathroom and additional bedroom and bathroom. The property is offered unfurnished and benefits from two allocated parking spaces and a garden.

# Fenton Road, Harrow, Middlesex, HA2 6DX Approximate Gross Internal Area 130 Sq M/1399 Sq Ft

Please note that the location of doors, windows and other items are approximate and this floorplan is to be used for illustrative purposes only. Unauthorized reproduction is prohibited.