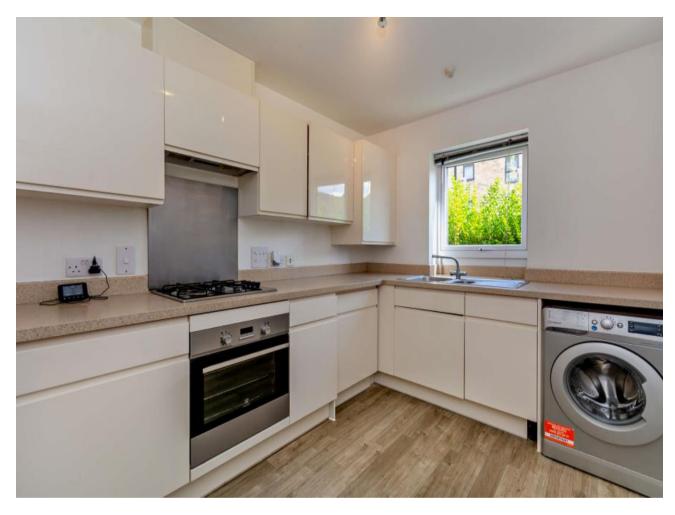

## **Description**

Situated within a brand new development, this five bedroom, three bathroom family home is spaciously arranged over three floors. The ground floor comprises of entrance hallway, fitted kitchen, guest cloakroom and lounge. To the first floor there are two double bedrooms, bathroom and a single bedroom. To the second floor there is a master bedroom with ensuite bathroom and additional bedroom and bathroom. The property is offered unfurnished and benefits from two allocated parking spaces and a garden.