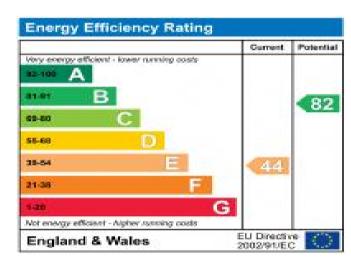

## Additional Information

• Local Authority: Hillingdon

• Council Tax Band: E

• Deposit Amount: £2,653.00

• Reservation Payment: One weeks rent

• Energy Efficiency Rating: Band E

• Available Date: 15/08/2024