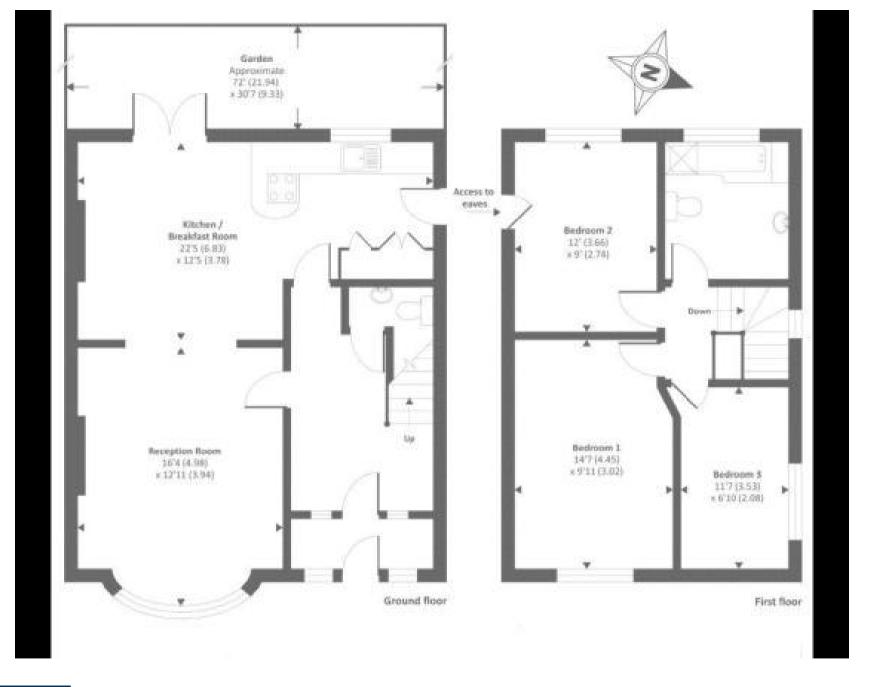

## **Description**

Robsons are pleased to offer this three bedroom detached family home in a convenient location. To the ground floor the property comprises of entrance hallway, guest cloakroom, open plan reception room leading to a fitted kitchen/breakfast room. To the first floor there are three good sized bedrooms and a family bathroom. Externally the property benefits from a rear garden and off street parking for sevreal cars.