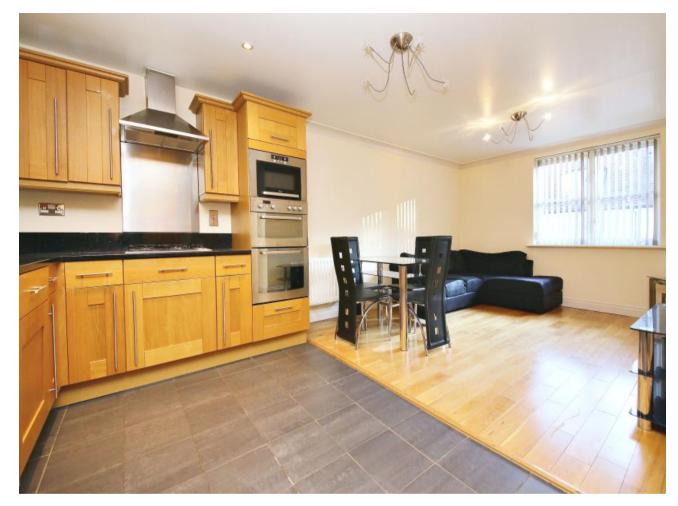

#### Description

A well presented two double bedroom apartment set within this modern gated development on Harrow on the Hill. The property comprises of open plan lounge & kitchen, two bedrooms, master bedroom with ensuite and a bathroom . The property is offered part furnished with secure entry phone system, access to a fully equiped 24/7 Gym and allocated parking in a sought after location.