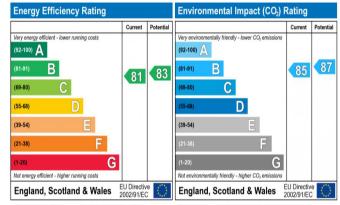

#### **Additional Information**

- Local Authority: London Borough of Harrow
- Council Tax Band: D
- Energy Efficiency Rating: Band B
- Available Date: 27/07/2022

The energy efficiency rating is a measure of the overall efficiency of a home. The higher the rating the more energy efficient the home is and the lower the fuel bills will be. The environmental impact rating is a measure of a home's impact on the environment in terms of carbon dioxide (CO<sub>2</sub>) emissions. The higher the rating the less impact it has on the environment.