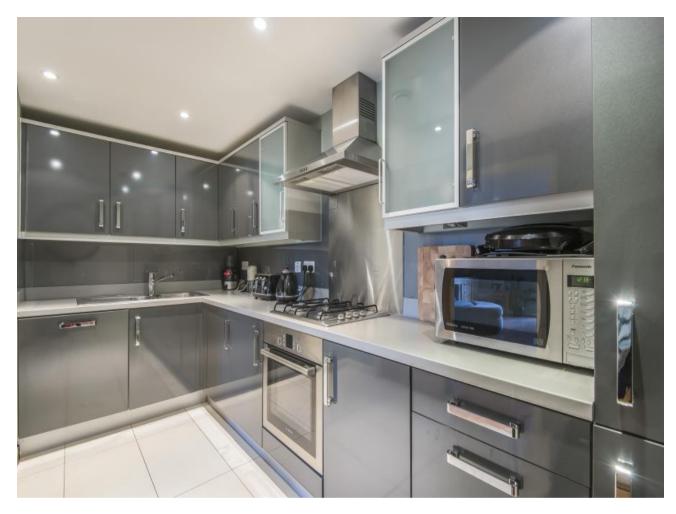

## Gray Court, Pinner, Middlesex HA5 5PD

• LIFT TO ALL FLOORS • LIVING/DINING ROOM • MODERN FITTED KITCHEN • DOUBLE BEDROOM • MODERN BATHROOM SUITE • SECURE UNDERGROUND PARKING • ATTRACTIVE COMMUNAL GROUNDS • DOUBLE GLAZING • STORAGE CUPBOARD • PART FURNISHED

### Description

A luxury one bedroom top floor apartment located in a secure gated boutique block. Beautifully presented and finished to a high standard throughout the apartment offers light filled single level living. Further benefits include secure underground parking and well maintained communal grounds.