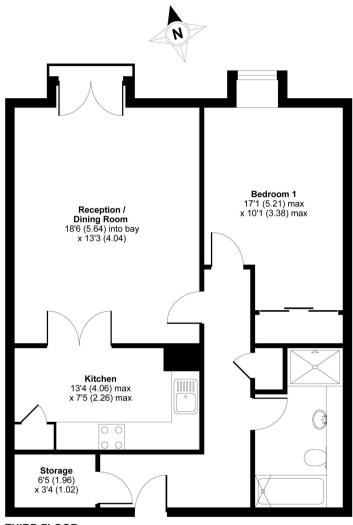

# Gray Court, Marsh Road, Pinner, HA5

APPROX. GROSS INTERNAL FLOOR AREA 692 SQ FT 64.2 SQ METRES

THIRD FLOOR

Whilst every attempt has been made to ensure the accuracy of the floor plan contained here, measurements of doors, windows and rooms are approximate and no responsibility is taken for any error, omission or misstatement. These plans are for representation purposes only as defined by RICS Code of Measuring Practice and should be used as such by any prospective purchaser. Specifically no guarantee is given on the total square footage of the roporty if quoted on this plan. Any figure given is for initial guidance only and should not be relied on as a basis of valuation.