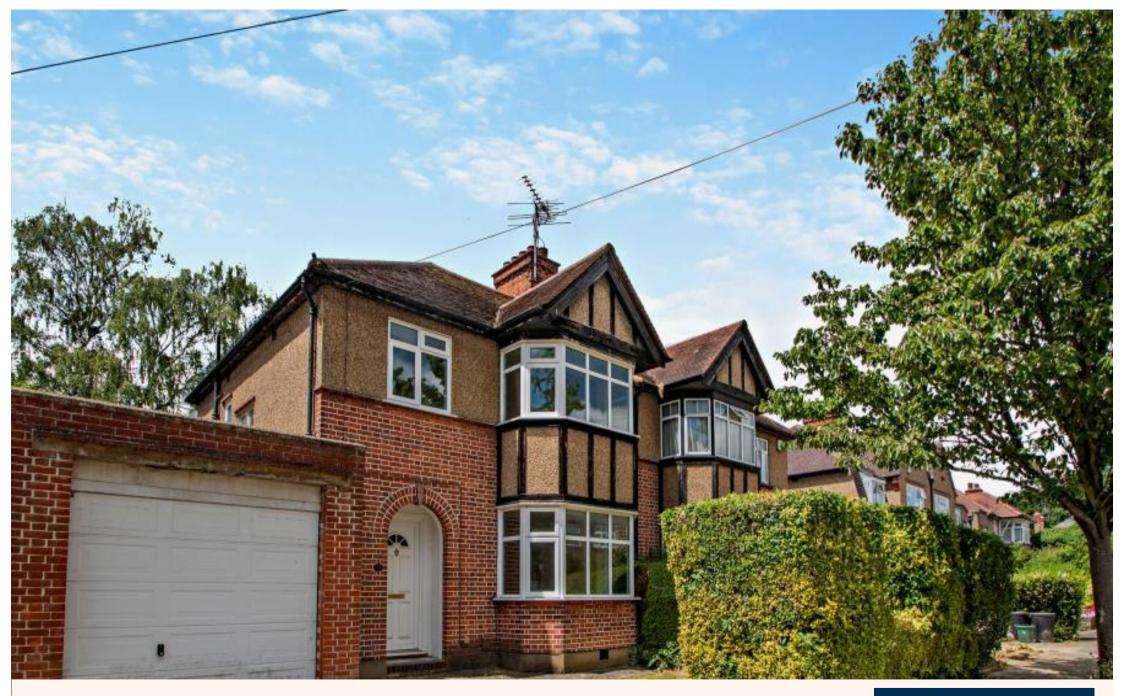

# A three bedroom semi detached house in a convenient location

Chandos Road, Eastcote, HA5 1PR

• ENTRANCE HALL • THROUGH LIVING ROOM • RECEPTION TWO • KITCHEN • THREE GOOD SIZED BEDROOMS • BATHROOM & SEPARATE WC • REAR GARDEN • GARAGE • DRIVEWAY WITH OFF STREET PARKING • GAS CENTRAL HEATING - DOUBLE GLAZED • UNFURNISHED

#### Description

A delightful three bedroom semi-detached house located on a quiet road . The property has the added benefit of a private garden, garage, gas central heating system and is fully double glazed.