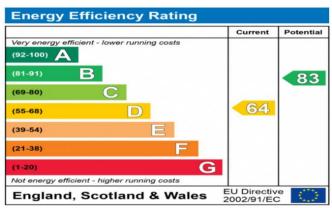

### **Additional Information**

• Local Authority: Harrow

• Council Tax Band: F

• Deposit Amount: £3,288.00

• Reservation Payment: One weeks rent

• Energy Efficiency Rating: Band D

• Available Date: 30/08/2024

The energy efficiency rating is a measure of the overall efficiency of a home. The higher the rating the more energy efficient the home is and the lower the fuel bills will be.