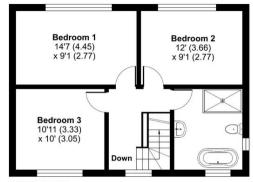

## Birchmead Avenue, Pinner, HA5

Approximate Area = 1152 sq ft / 107 sq m Outbuilding = 65 sq ft / 6 sq m Total = 1217 sq ft / 113.sq m

For identification only - Not to scale

FIRST FLOOR

GROUND FLOOR

Floor plan produced in accordance with RICS Property Measurement Standards incorporating International Property Measurement Standards (IPMS2 Residential). © n/checom 2022. Produced for Robsons Lettings. REF: 912146