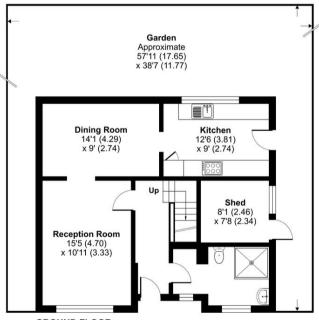

## Birchmead Avenue, Pinner, HA5

Approximate Area = 1152 sq ft / 107 sq m Outbuilding = 65 sq ft / 6 sq m Total = 1217 sq ft / 113.sq m

For identification only - Not to scale

FIRST FLOOR

GROUND FLOOR

Floor plan produced in accordance with RICS Property Measurement Standards incorporating International Property Measurement Standards (IPMS2 Residential). © n/checom 2022. Produced for Robsons Lettings. REF: 912146