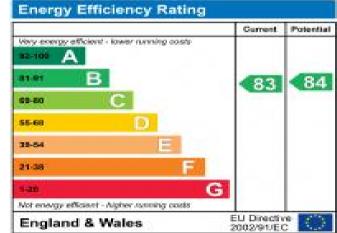

- Local Authority: Harrow
- Council Tax Band: D
- Deposit Amount: £2,076.00
- Reservation Payment: One weeks rent
- Energy Efficiency Rating: Band B
- Available Date: 26/08/2024