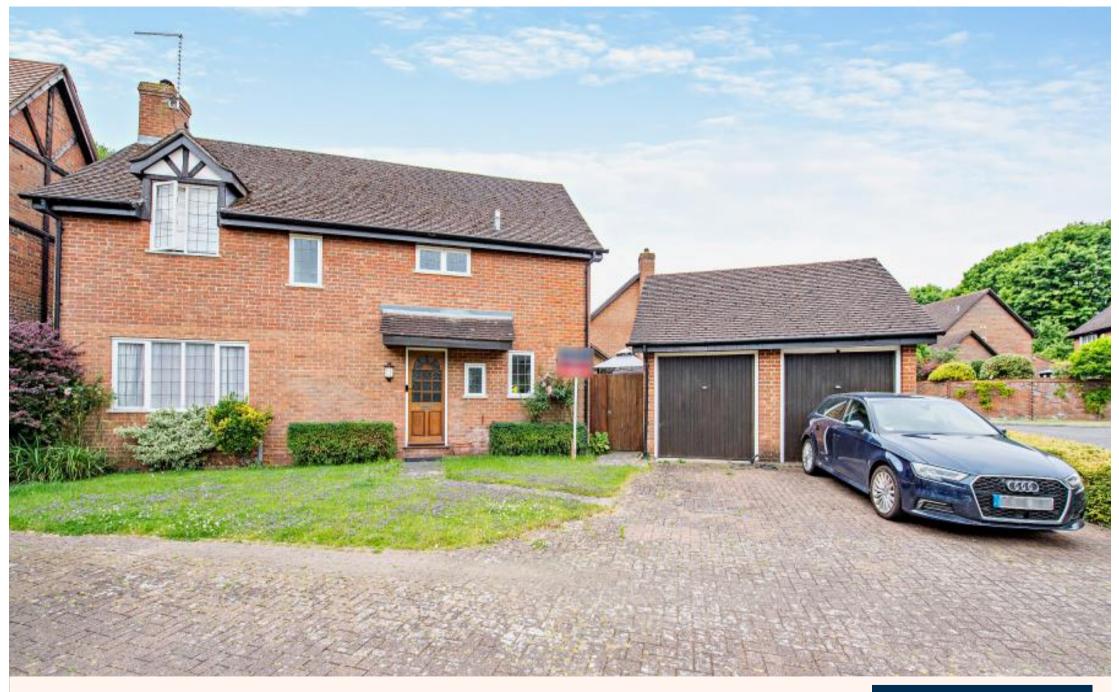

A well-presented modern four bedroom, two bathroom family home in a cul de sac Deerings Drive, Pinner, Middlesex HA5 2NZ

Asking Price: £3,500 pcm

## A well-presented modern four bedroom, two bathroom family home in a cul de sac

Deerings Drive, Pinner, Middlesex HA5 2NZ

• ENTRANCE HALL • TWO RECEPTION ROOMS • KITCHEN & UTILITY ROOM • GUEST CLOAKROOM • MAIN BEDROOM WITH FITTED WARDROBES AND ENSUITE SHOWER ROOM • THREE FURTHER BEDROOMS • FAMILY BATHROOM • REAR GARDEN • LARGE DRIVEWAY • GARAGE • UNFURNISHED

## **Description**

A well-presented modern four bedroom, two bathroom family home located in a popular cul-de- sac in Eastcote. The detached property comprises of entrance hall, living room, dining room, fitted kitchen, utility room, ground floor guest cloakroom, master bedroom with ensuite, three further double bedrooms and a family bathroom. The property also features a large driveway, detached double garage and rear garden.