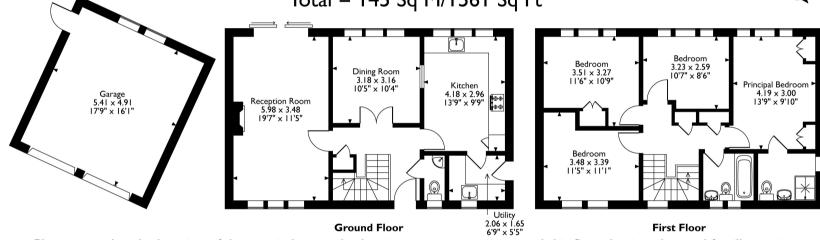

## **Description**

A well-presented modern four bedroom, two bathroom family home located in a popular cul-de- sac in Eastcote. The detached property comprises of entrance hall, living room, dining room, fitted kitchen, utility room, ground floor guest cloakroom, master bedroom with ensuite, three further double bedrooms and a family bathroom. The property also features a large driveway, detached double garage and rear garden.

Deerings Drive, Pinner, HA5 2NZ
Approximate Gross Internal Area
Main House = 118 Sq M/1270 Sq Ft
Garage = 27 Sq M/291 Sq Ft
Total = 145 Sq M/1561 Sq Ft

Please note that the location of doors, windows and other items are approximate and this floorplan is to be used for illustrative purposes only. Unauthorized reproduction is prohibited.