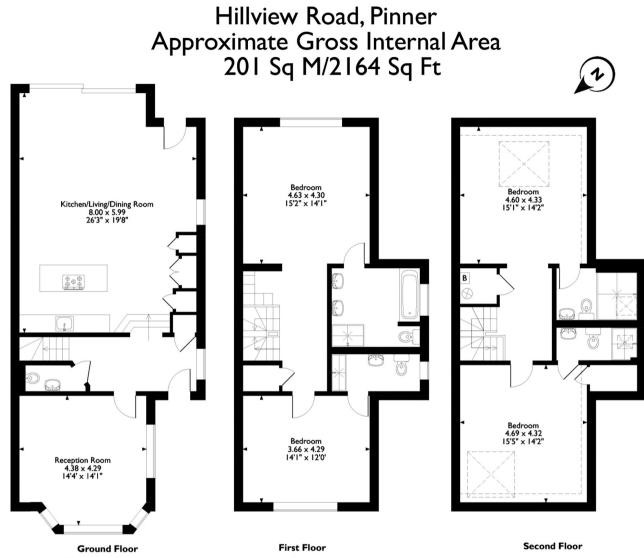

### Description

Robsons are delighted to offer to rent this brand new four bedroom, four bathroom family home in a sought after road. The ground floor comprises an entrance hallway, reception room, guest cloakroom, open plan fitted kitchen/dining/ living room with sliding doors to the garden. To the first floor there are two bedrooms, the master bedroom with ensuite shower and bath, second bedroom with ensuite shower room. To the second floor are two additional bedrooms with ensuite shower and a small utility room. The property is offered unfurnished with off street parking for two cars and is available to rent 31.08.2023.

Please note that the location of doors, windows and other items are approximate and this floorplan is to be used for illustrative purposes only. Unauthorized reproduction is prohibited.

REGISTERED OFFICE 2-4 PACKHORSE ROAD, GERRARDS CROSS, BUCKINGHAMSHIRE, ENGLAND, SL9 7QE. COMPANY NO. 07557114. VAT NO. GB211239453