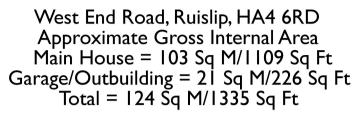

## **Description**

Located in a sought after family friendly neighbourhood minutes from schools, parks, transport and shops, this four bedroom detached bungalow would be suitable for the growing family and is located close to South Ruislip Station and A40 transport links. The accommodation comprises of entrance hallway leading to four bedrooms on the ground floor of a good size, one ensuite bathroom and a family bathroom, one reception room, a separate dining room and an extended kitchen/diner with patio doors leading onto the bright rear garden. To the front of the property is a driveway which has space for multiple vehicles and a garage leading to a utility room.