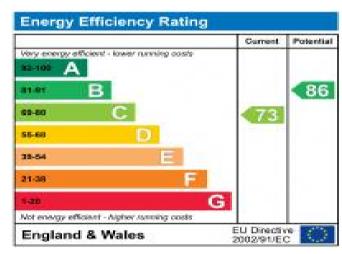

## **Additional Information**

• Local Authority: Hillingdon

• Council Tax Band: F

• Deposit Amount: £3,173.00

• Reservation Payment: One weeks rent

• Energy Efficiency Rating: Band C

• Available Date: 16/08/2024