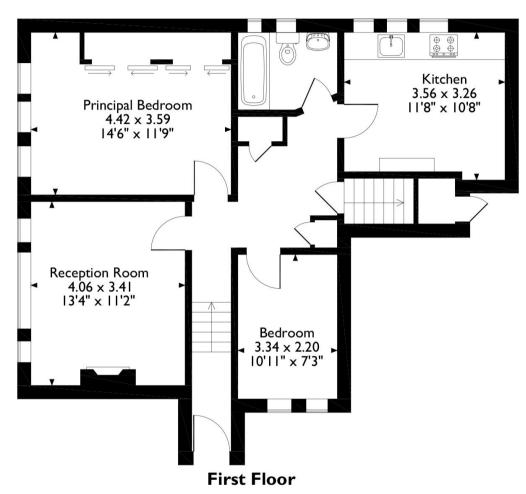

## Park Croft, PeelRoad, Harrow, HA3 7QS Approximate Gross Internal Area 69 Sq M/742 Sq Ft

Please note that the location of doors, windows and other items are approximate and this floorplan is to be used for illustrative purposes only. Unauthorized reproduction is prohibited.