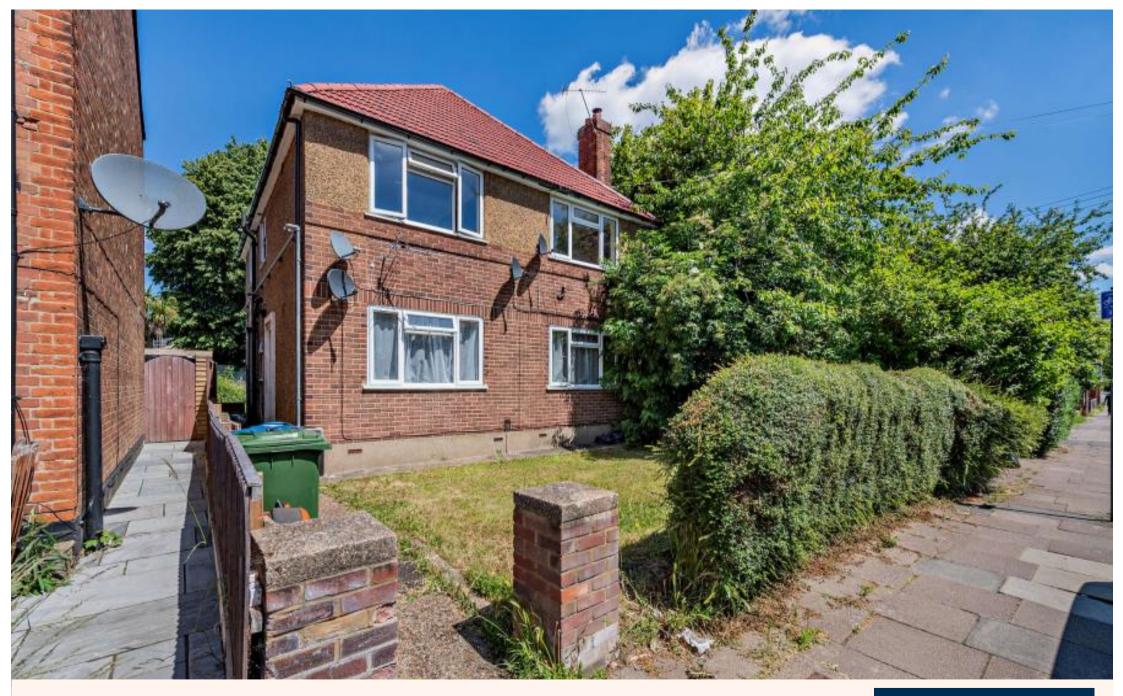

A two bedroom apartment with a private garden to the rear 76 Peel Road, Harrow, HA3 7QS

Asking Price: £1,695 pcm

## A two bedroom apartment with a private garden to the rear

76 Peel Road, Harrow, HA3 7QS

• ENTRANCE HALL AND STAIRS TO FIRST FLOOR • ENTRANCE HALL • LIVING ROOM • KITCHEN • MAIN BEDROOM WITH FITTED WARDROBES • BEDROOM TWO • BATHROOM • REAR GARDEN • ON STREET PARKING - RESIDENTS PARKING PERMIT AVAILABLE • UNFURNISHED

\*\* An advance reservation payment of one weeks rent is required to secure the property \*\*

Situated on a popular road with easy access to local schools, Hatch End and Harrow can be found both equally close by offering a variety of boutique shops, restaurants, coffee houses and popular supermarkets. Transport facilities include local bus links and the Overground Line at Headstone Lane train providing frequent service into the heart of Central London and beyond. The area is well served for primary and secondary schooling, children's parks/playgrounds and recreational facilities.