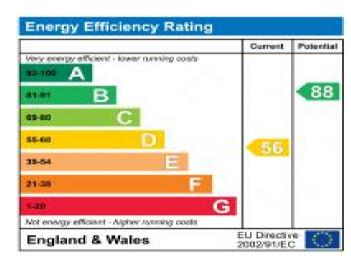

### **Additional Information**

• Local Authority: Hillingdon

• Council Tax Band: E

• Deposit Amount: £2,826.00

• Reservation Payment: One weeks rent

• Energy Efficiency Rating: Band D

• Available Date: 05/08/2024