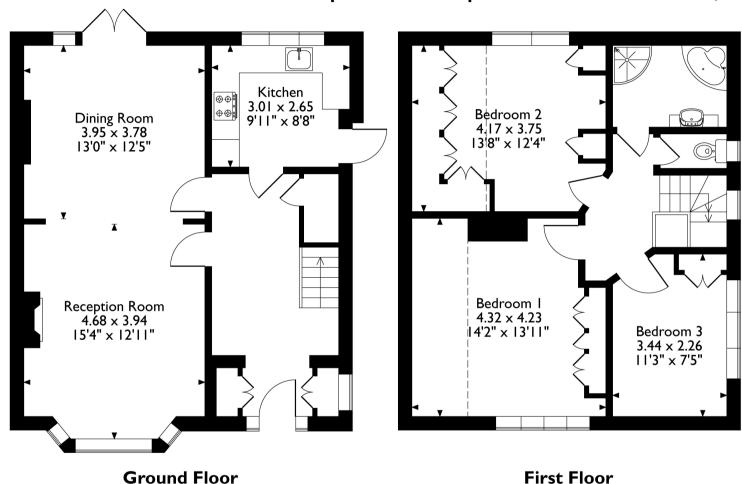

# Tolcarne Drive, Pinner, HA5 2DP Approximate Gross Internal Area 101 Sq M/1088 Sq Ft

Please note that the location of doors, windows and other items are approximate and this floorplan is to be used for illustrative purposes only. Unauthorized reproduction is prohibited.