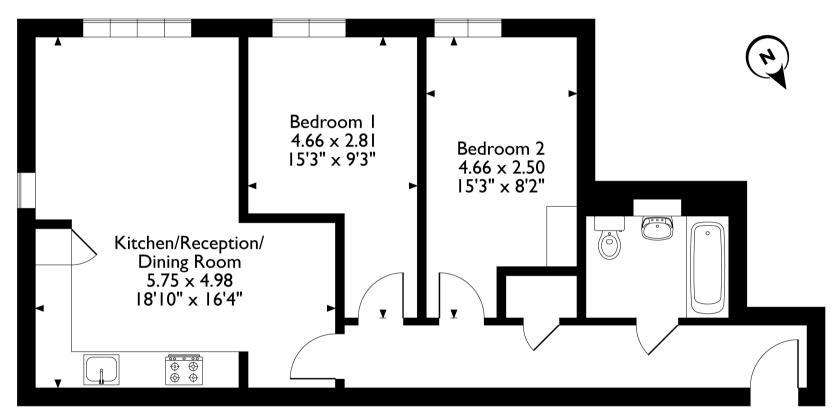

## Field End Road, Ruislip, HA4 9NB Approximate Gross Internal Area 62 Sq M/667 Sq Ft

### **Second Floor Flat**

Please note that the location of doors, windows and other items are approximate and this floorplan is to be used for illustrative purposes only. Unauthorized reproduction is prohibited.