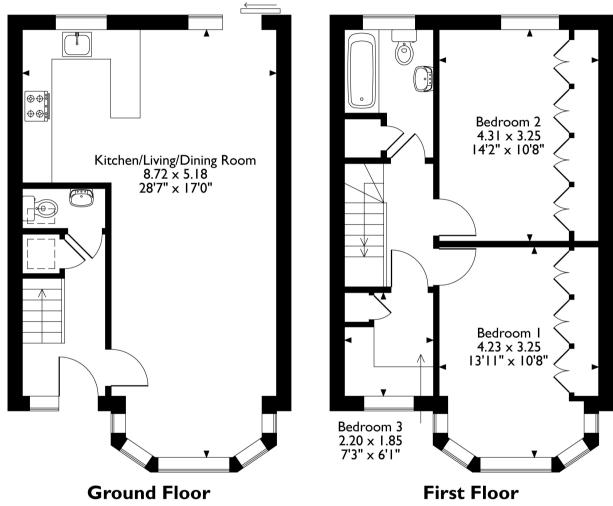

# A three bedroom family home in the heart of Pinner

Durley Avenue, Pinner, HA5 1JH

• ENTRANCE HALL • LIVING/KITCHEN/DINING ROOM • CLOAKROOM • THREE BEDROOMS • BATHROOM • REAR GARDEN • DRIVEWAY WITH OFF STREET PARKING • UNFURNISHED

### **Description**

A well presented three bedroom semi-detached family home in the heart of Pinner. The property internally offers an entrance hallway, open plan reception/living room which in turn is open plan to a modern new fitted kitchen, there are three bedrooms and a family bathroom. The property externally offers a well maintained private rear garden and ample off street parking on driveway. Durley Avenue is perfectly situated moments away from Pinner Village shops, restaurants, coveted schooling and Metropolitan Line tube station.

## Durley Avenue, Pinner, Middlesex, HA5 IJH Approximate Gross Internal Area 84 Sq M/904 Sq Ft

Please note that the location of doors, windows and other items are approximate and this floorplan is to be used for illustrative purposes only. Unauthorized reproduction is prohibited.