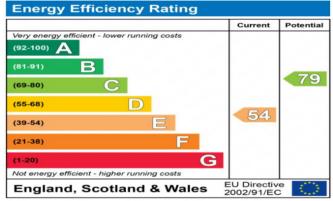

#### **Additional Information**

- Local Authority: Harrow
- Council Tax Band: F
- Deposit Amount: £3,115.00
- Reservation Payment: One weeks rent
- Energy Efficiency Rating: Band E
- Available Date: 28/06/2024

The energy efficiency rating is a measure of the overall efficiency of a home. The higher the rating the more energy efficient the home is and the lower the fuel bills will be.

Floor plan produced in accordance with RICS Property Measurement Standards incorporating International Property Measurement Standards (IPMS2 Residential), ©nichecom 2021. Produced for Robons Lettings. REF: 797345