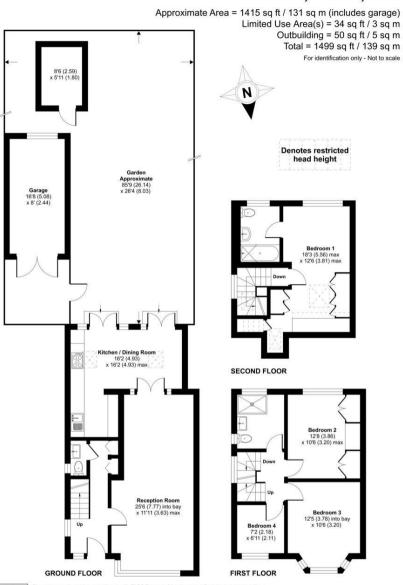

The energy efficiency rating is a measure of the overall efficiency of a home. The higher the rating the more energy efficient the home is and the lower the fuel bills will be.

Floor plan produced in accordance with RICS Property Measurement Standards incorporating International Property Measurement Standards (IPMS2 Residential), ©nichecom 2021. Produced for Robons Lettings. REF: 797345