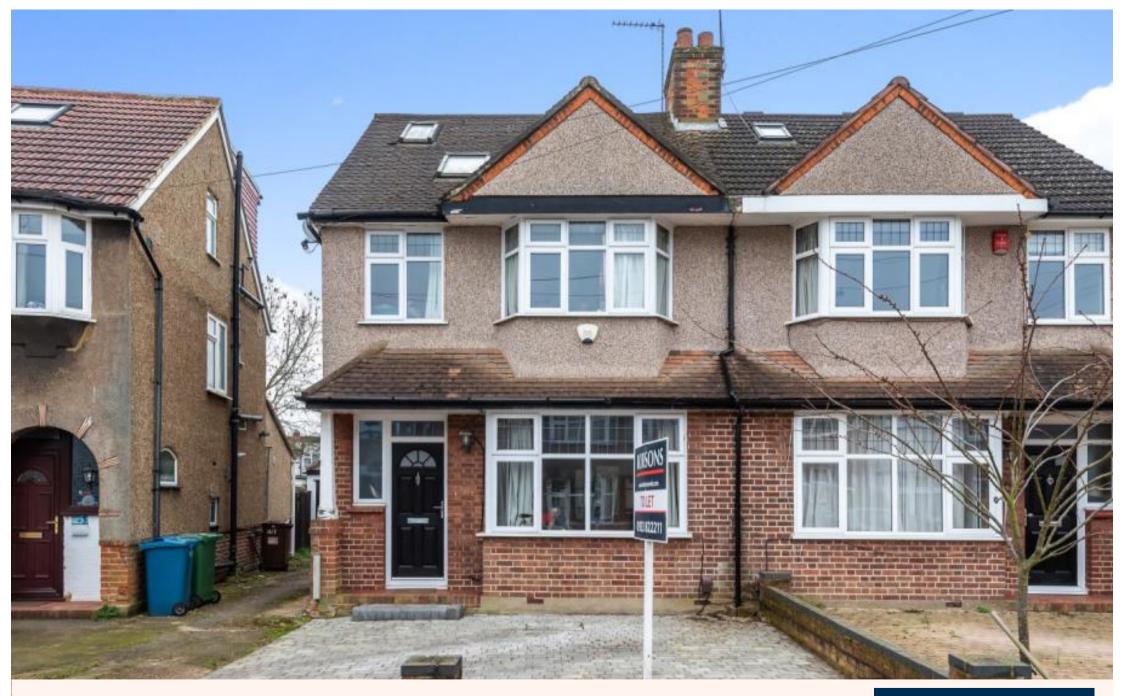

# A well presented four bedroom, two bathroom semi-detached house

Hill Road, Pinner, HA5 1LD

• ENTRANCE HALLWAY • KITCHEN/DINING ROOM • GUEST CLOAKROOM • FOUR BEDROOMS • MASTER BEDROOM WITH ENSUITE • FAMILY BATHROOM • GAS CENTRAL HEATING • DOUBLE GLAZED • PRIVATE GARDEN • GARAGE • UNFURNISHED

### Description

A well presented four bedroom, two bathroom semi-detached house with good access to local schools and shopping facilities. The ground floor comprises of entrance hallway, guest cloakroom, kitchen/dining room and lounge. To the first floor there are three bedrooms and a family bathroom. To the second floor there is a master bedroom with ensuite. This property is offered with a well maintained garden to the rear and parking via own driveway.