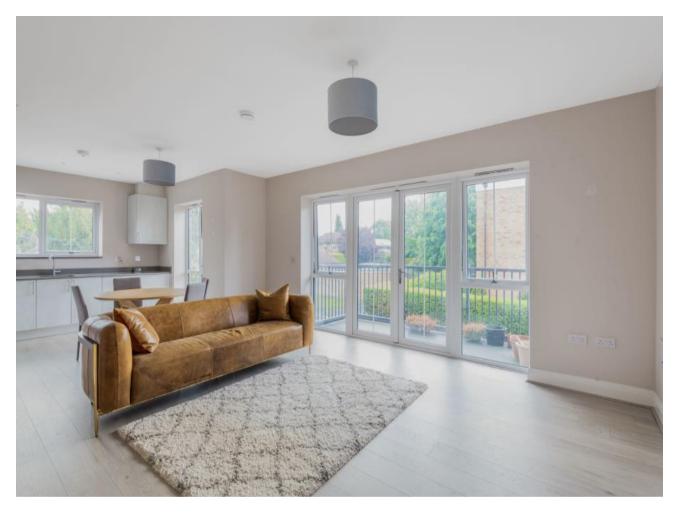

#### Description

A delightful bright and spacious two bedroom, two bathroom first floor apartment set within this luxury development in the heart of Hatch End. The property comprises of entrance hallway, living/dining room and modern kitchen with fitted appliances. The master bedroom has an ensuite shower room and fitted wardrobes, bedroom two with fitted wardrobes and a family bathroom. The property is offered with a private balcony, one allocated parking space and secure bike shed.