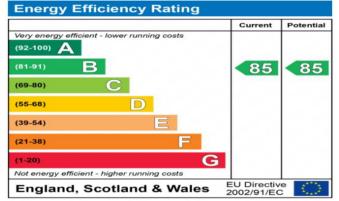

#### **Additional Information**

- Local Authority: Harrow
- Council Tax Band: F
- Deposit Amount: £2,653.00
- Reservation Payment: One weeks rent
- Energy Efficiency Rating: Band B
- Available Date: 26/07/2024

The energy efficiency rating is a measure of the overall efficiency of a home. The higher the rating the more energy efficient the home is and the lower the fuel bills will be.