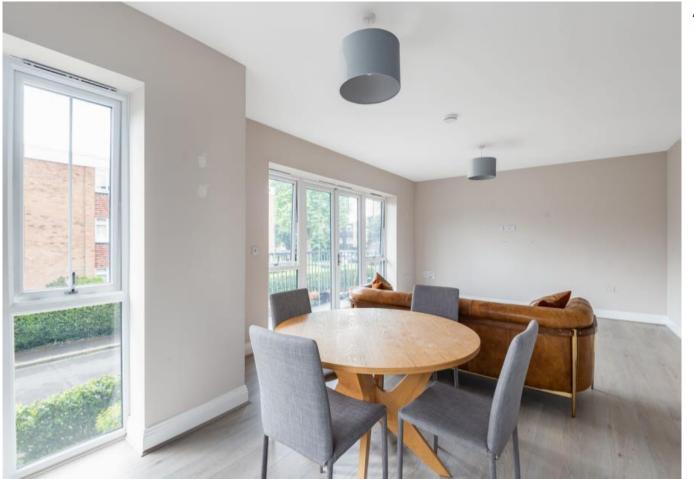

#### Description

A delightful bright and spacious two bedroom, two bathroom first floor apartment set within this luxury development in the heart of Hatch End. The property comprises of entrance hallway, living/dining room and modern kitchen with fitted appliances. The master bedroom has an ensuite shower room and fitted wardrobes, bedroom two with fitted wardrobes and a family bathroom. The property is offered with a private balcony, one allocated parking space and secure bike shed.