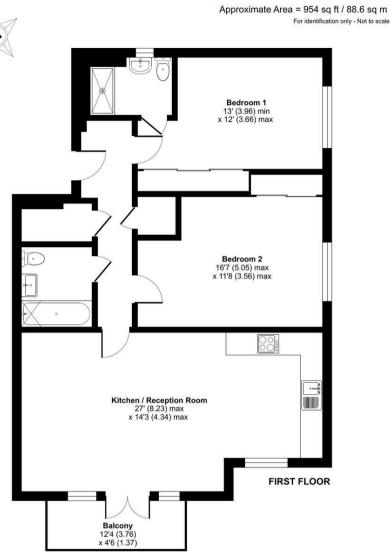

## The Avenue, Hatch End, Pinner, HA5

Floor plan produced in accordance with RICS Property Measurement Standards incorporating International Property Measurement Standards (IPMS2 Residential). © nichecom 2022. Produced for Robsons Lettings. REF: 856445.