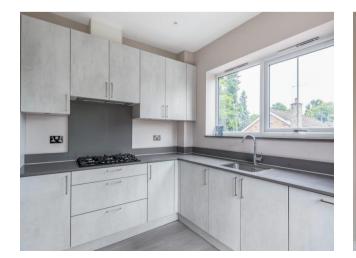

#### Description

A delightful bright and spacious two bedroom, two bathroom first floor apartment set within this luxury development in the heart of Hatch End. The property comprises of entrance hallway, living/dining room and modern kitchen with fitted appliances. The master bedroom has an ensuite shower room and fitted wardrobes, bedroom two with fitted wardrobes and a family bathroom. The property is offered with a private balcony, one allocated parking space and secure bike shed.