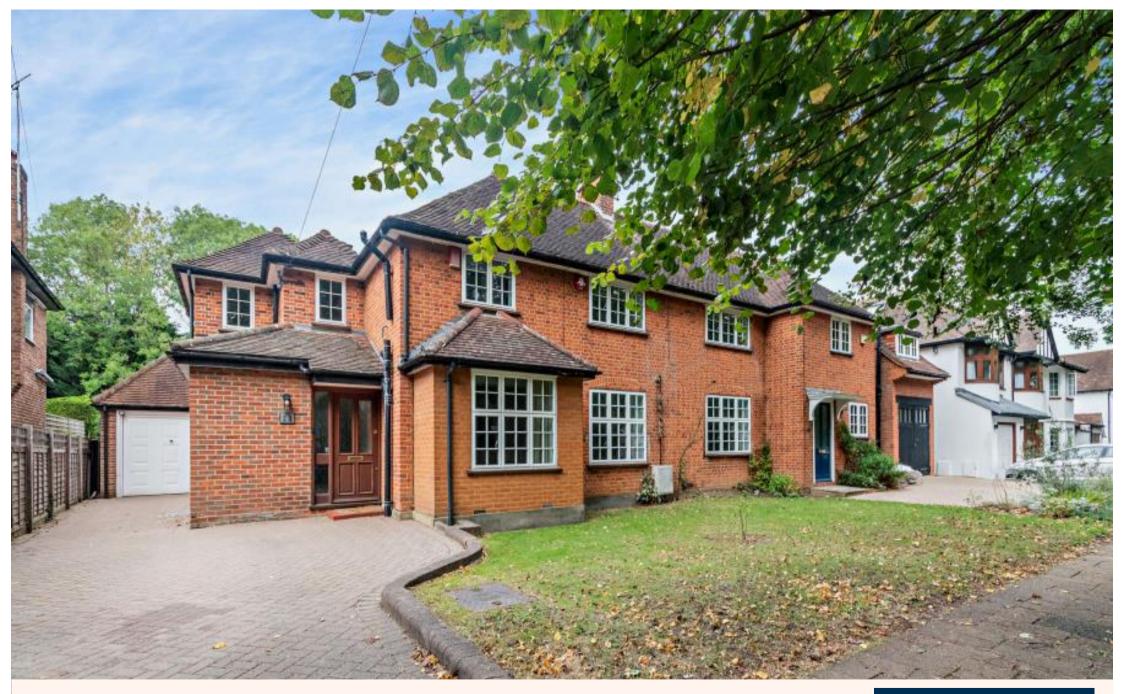

# An attractive three bedroom semi detached family home in good location

High View, Pinner, Middlesex HA5 3PA

• LOUNGE • DINING ROOM • KITCHEN & UTILITY ROOM • CLOAKROOM • MAIN BEDROOM WITH ENSUITE SHOWER ROOM • TWO FURTHER BEDROOMS • PRIVATE REAR GARDEN • GARAGE • UNFURNISHED

#### Description

An attractive three bedroom semi detached home on a popular residential road in Pinner. A ground floor entrance hall opens to spacious kitchen with utility area and access to the garden. There are two reception rooms with one having double aspect to the front and rear of the property and French doors to the garden and a ground floor cloakroom. To the first floor the main bedroom has fitted wardrobes and ensuite shower room, the second bedroom has fitted wardrobes and is double aspect to the front and rear, the third bedroom contains fitted desk and wardrobe with pull down single bed. There is also a family bathroom. To the rear is a lovely private garden with a shed and the property benefits from a garage. Offered unfurnished.