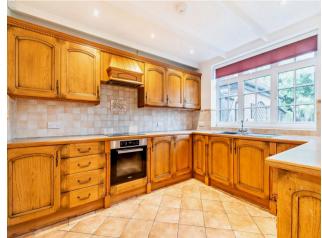

#### Description

An attractive three bedroom semi detached home on a popular residential road in Pinner. A ground floor entrance hall opens to spacious kitchen with utility area and access to the garden. There are two reception rooms with one having double aspect to the front and rear of the property and French doors to the garden and a ground floor cloakroom. To the first floor the main bedroom has fitted wardrobes and ensuite shower room, the second bedroom has fitted wardrobes and is double aspect to the front and rear, the third bedroom contains fitted desk and wardrobe with pull down single bed. There is also a family bathroom. To the rear is a lovely private garden with a shed and the property benefits from a garage. Offered unfurnished.