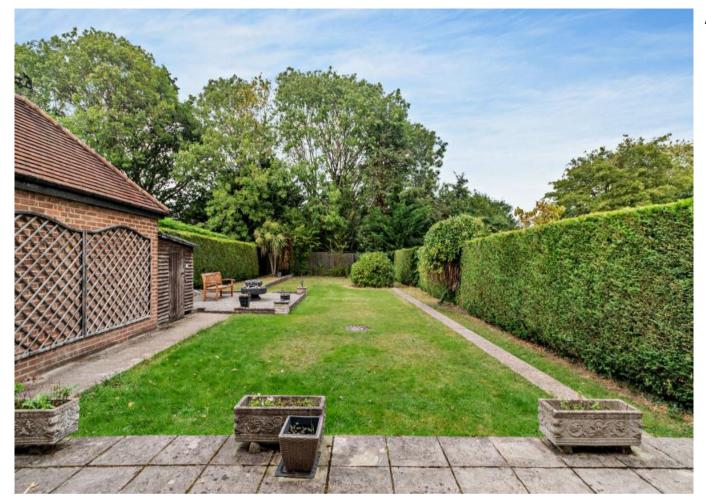

#### Description

An attractive three bedroom semi detached home on a popular residential road in Pinner. A ground floor entrance hall opens to spacious kitchen with utility area and access to the garden. There are two reception rooms with one having double aspect to the front and rear of the property and French doors to the garden and a ground floor cloakroom. To the first floor the main bedroom has fitted wardrobes and ensuite shower room, the second bedroom has fitted wardrobes and is double aspect to the front and rear, the third bedroom contains fitted desk and wardrobe with pull down single bed. There is also a family bathroom. To the rear is a lovely private garden with a shed and the property benefits from a garage. Offered unfurnished.

#### Location

Located in a sought after area with local highly regarded schools and the amenities of Pinner with a variety of boutique shops, restaurants, coffee houses and popular supermarkets. Transport facilities include local bus links and the Metropolitan Line at Pinner tube station. The area is well served for primary and secondary schooling, children's parks/playgrounds and recreational facilities.