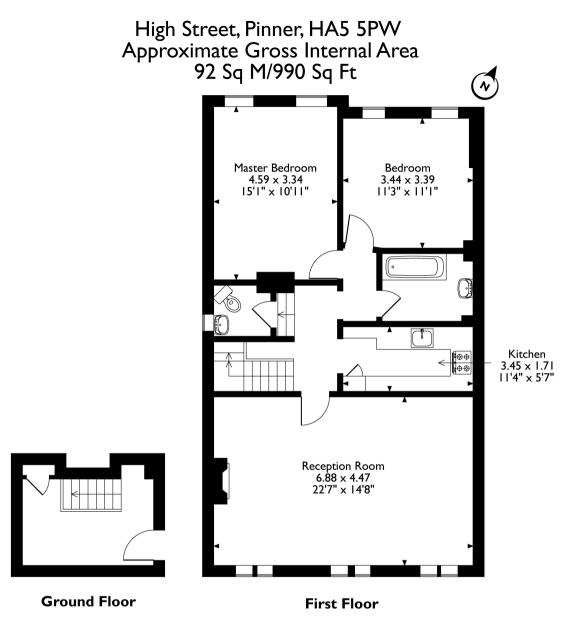

Please note that the location of doors, windows and other items are approximate and this floorplan is to be used for illustrative purposes only. Unauthorized reproduction is prohibited.

REGISTERED OFFICE 2-4 PACKHORSE ROAD, GERRARDS CROSS, BUCKINGHAMSHIRE, ENGLAND, SL9 7QE. COMPANY NO. 07557114. VAT NO. GB211239453