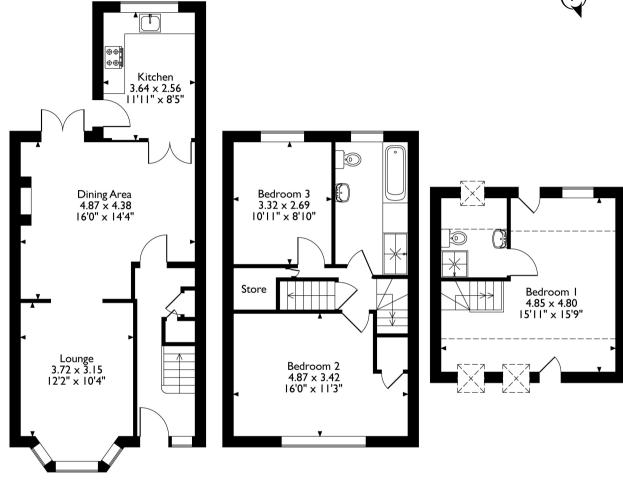

## Pinner Road, Harrow, HAI 4EX Approximate Gross Internal Area II4 Sq M/I227 Sq Ft

Ground Floor First Floor Second Floor

Please note that the location of doors, windows and other items are approximate and this floorplan is to be used for illustrative purposes only. Unauthorized reproduction is prohibited.