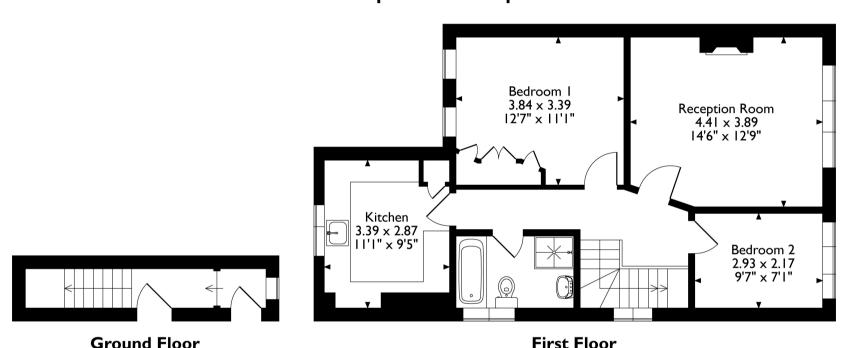

## **Description**

A modern, well presented first floor two bedroom maisonette situated in a cul-de-sac being just 0.5 miles and within easy walking distance of Pinner Village and Pinner Metropolitan Line station. Internally offering a large lounge, fitted kitchen with appliances, bathroom with bath and shower cubicle, main bedroom with fitted wardrobes and a second good size bedroom. Externally offering a private rear garden. The flat is offered unfurnished and available immediately.

# Holwell Place, Pinner, HA5 IDX Approximate Gross Internal Area 67 Sq M/721 Sq Ft

Please note that the location of doors, windows and other items are approximate and this floorplan is to be used for illustrative purposes only. Unauthorized reproduction is prohibited.