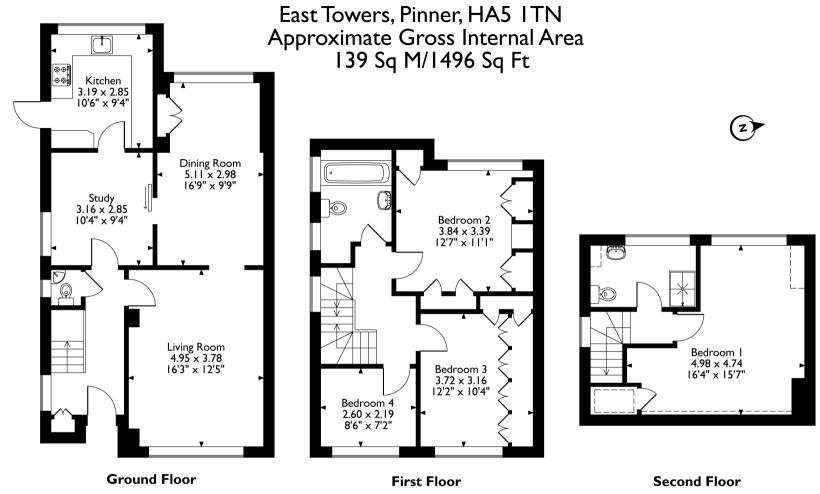

## **Description**

We are delighted to bring to the market this four-bedroom semi-detached house on one of the area's premier roads. Internally the ground floor compromises of a downstairs toilet, two receptions and a study leading to a kitchen with fitted appliances. The first floor offers three bedrooms and a family bathroom. The second floor offers an additional fourth bedroom and en suite bathroom. Externally offering off street parking on a driveway and a private garden.

Please note that the location of doors, windows and other items are approximate and this floorplan is to be used for illustrative purposes only. Unauthorized reproduction is prohibited.