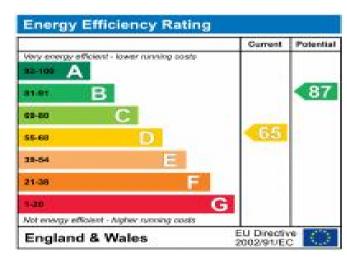

## **Additional Information**

• Local Authority: Harrow

• Council Tax Band: D

• Deposit Amount: £3,000.00

• Reservation Payment: One weeks rent

• Energy Efficiency Rating: Band D

• Available Date: 25/05/2024