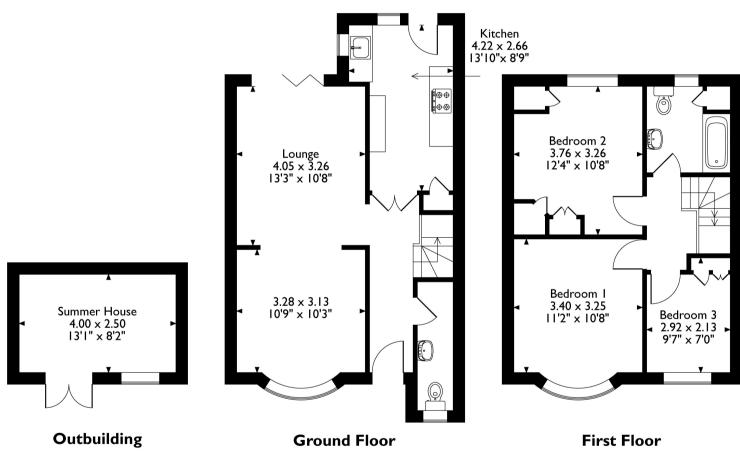

Cannon Lane, Pinner, HA5 IHZ
Approximate Gross Internal Area
Main House = 87 Sq M/936 Sq Ft
Outbuilding = 10 Sq M/108 Sq Ft
Total = 97 Sq M/1044 Sq Ft

Please note that the location of doors, windows and other items are approximate and this floorplan is to be used for illustrative purposes only. Unauthorized reproduction is prohibited.