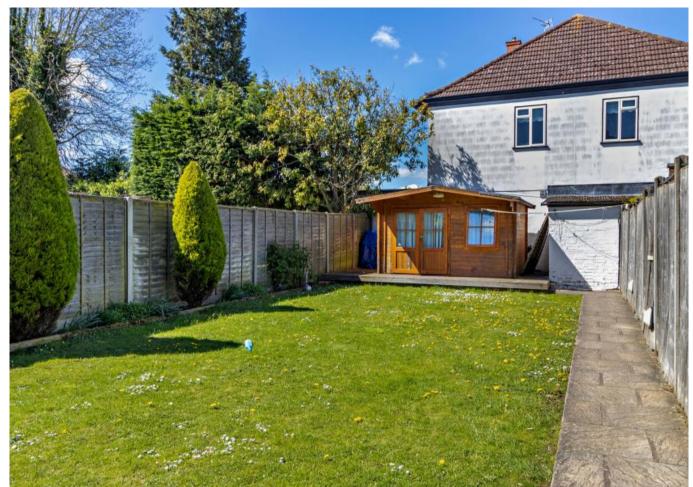

## **Description**

A bright and airy three bedroom semi detached home situated on a popular road. To the ground floor the property comprises an entrance hallway, a spacious dining and reception room and a kitchen with a range of storage units. To the first floor are two well-proportioned double bedrooms with fitted wardrobes, a single bedroom and a family bathroom. Outside offers a well maintained garden and a driveway.

## A three bedrom semi-detached home in a sought after location

Cannon Lane, Pinner, HA5 1HZ

• ENTRANCE HALL • GUEST CLOAKROOM • THROUGH LOUNGE/DINING ROOM • KITCHEN • THREE BEDROOMS • FAMILY BATHROOM • REAR GARDEN • SUMMER HOUSE • DRIVEWAY WITH OFF STREET PARKING • UNFURNISHED