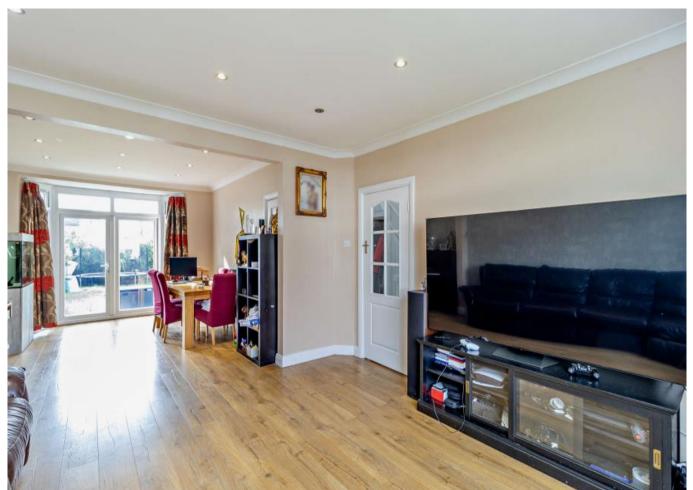

## **Description**

A three bedroom property in a convenient location. The property comprises; welcoming entrance hallway, spacious front aspect reception room and a double glazed bay window to the front aspect. The rear reception room/dining room is of a good size and has direct access into the rear garden. To the first floor there are three good sized bedrooms and a family bathroom. Outside the property has a secluded private rear garden and a large front driveway providing off street parking.