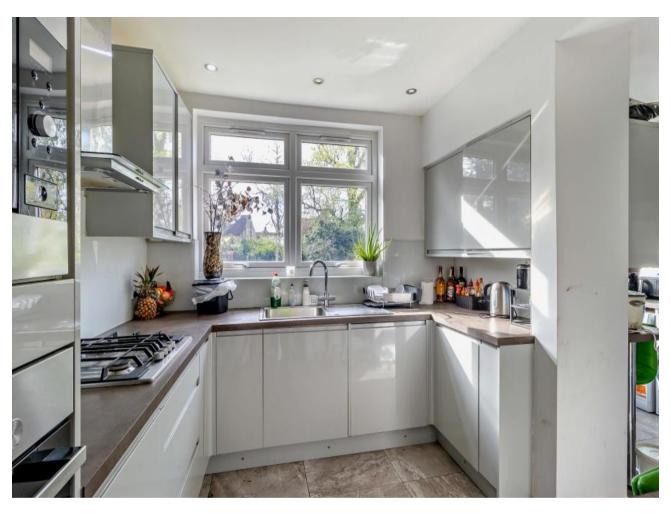

## A three bedroom house in a convenient location

St Michaels Crescent, Pinner, HA5 5LG

• ENTRANCE HALLWAY • LOUNGE • DINING ROOM • FITTED KITCHEN • UTILITY ROOM • THREE BEDROOMS • FAMILY BATHROOM • SEPARATE GUEST CLOAKROOM • GARDEN • GARAGE & DRIVEWAY • UNFURNISHED

## **Description**

A three bedroom property in a convenient location. The property comprises; welcoming entrance hallway, spacious front aspect reception room and a double glazed bay window to the front aspect. The rear reception room/dining room is of a good size and has direct access into the rear garden. To the first floor there are three good sized bedrooms and a family bathroom. Outside the property has a secluded private rear garden and a large front driveway providing off street parking.