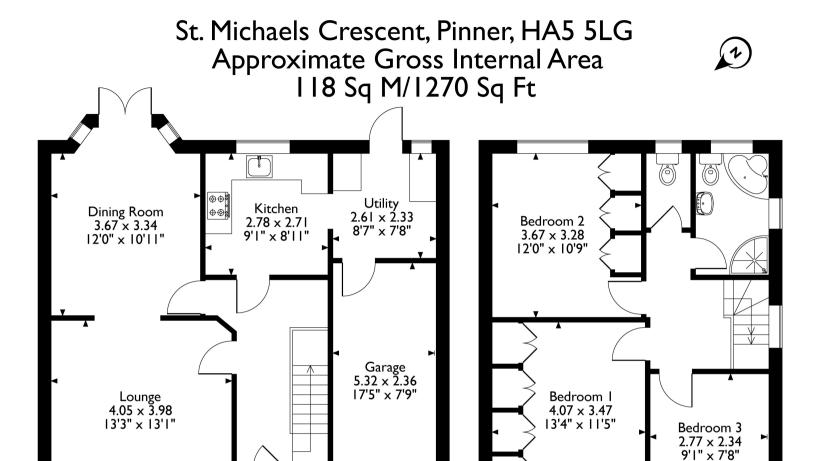

## **Description**

A three bedroom property in a convenient location. The property comprises; welcoming entrance hallway, spacious front aspect reception room and a double glazed bay window to the front aspect. The rear reception room/dining room is of a good size and has direct access into the rear garden. To the first floor there are three good sized bedrooms and a family bathroom. Outside the property has a secluded private rear garden and a large front driveway providing off street parking.

Ground Floor First Floor

Please note that the location of doors, windows and other items are approximate and this floorplan is to be used for illustrative purposes only. Unauthorized reproduction is prohibited.