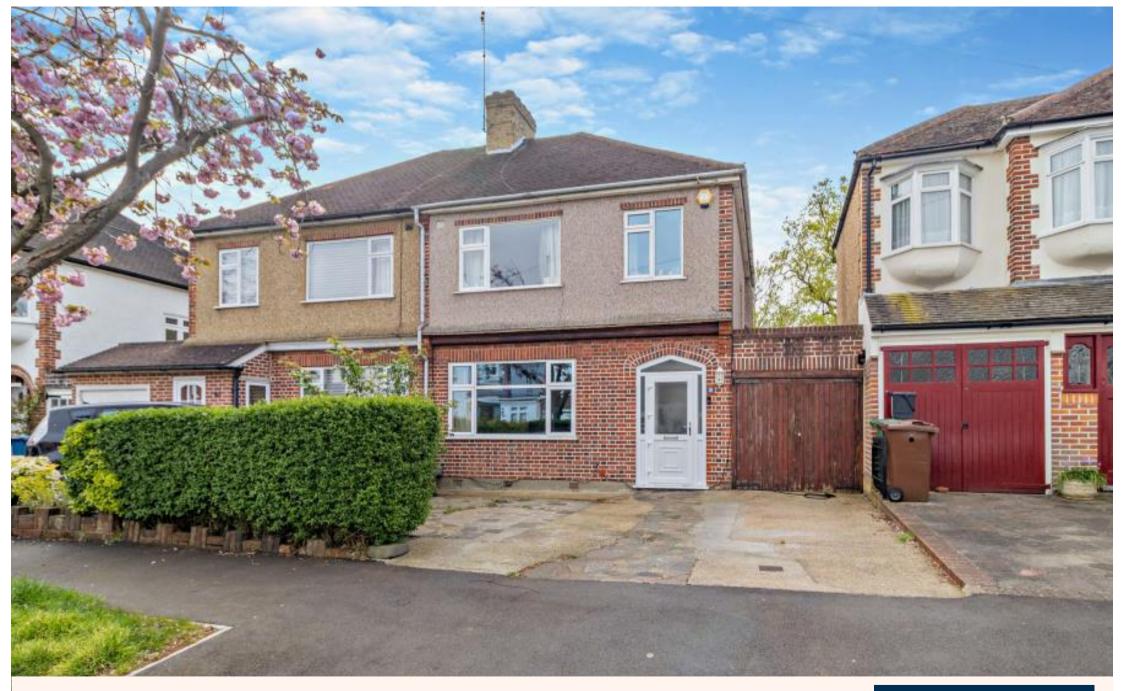

## **Description**

A three bedroom property in a convenient location. The property comprises; welcoming entrance hallway, spacious front aspect reception room and a double glazed bay window to the front aspect. The rear reception room/dining room is of a good size and has direct access into the rear garden. To the first floor there are three good sized bedrooms and a family bathroom. Outside the property has a secluded private rear garden and a large front driveway providing off street parking.