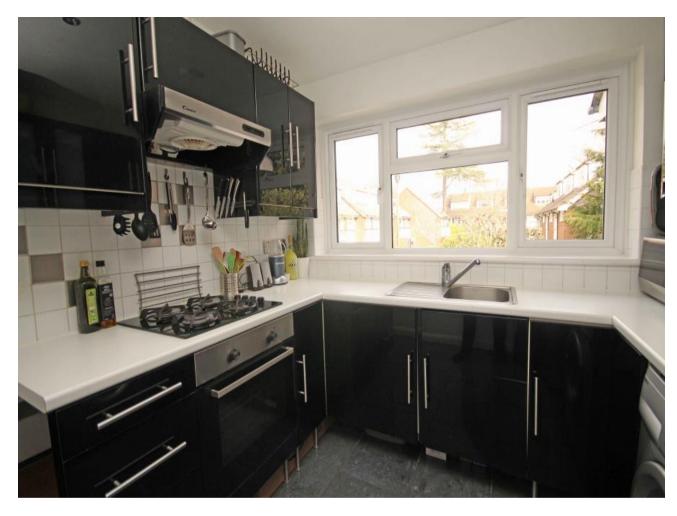

### **Description**

A well-presented two double bedroom, duplex maisonette. The accommodation comprises an entrance porch with stairs leading to the first floor landing which provides access to a modern fitted kitchen, a generous lounge/diner with a private balcony and a family bathroom. The second floor hosts two double bedrooms with one benefiting from fitted wardrobes, and the other a built-in storage cupboard. The property is offered unfurnished with the added benefit of an allocated off-street parking space close to the property and double-glazing throughout.