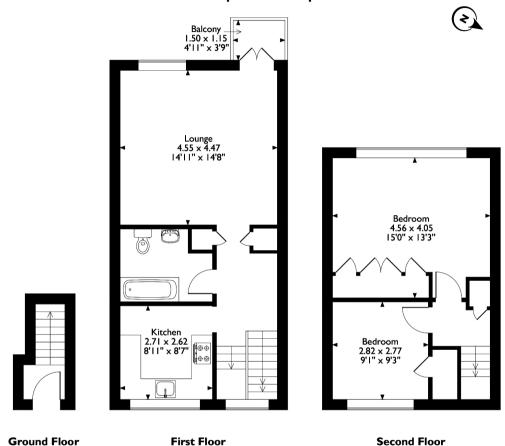

# Claire Court, Westfield Park, Pinner Approximate Gross Internal Area 78 Sq M/839 Sq Ft

Please note that the location of doors, windows and other items are approximate and this floorplan is to be used for illustrative purposes only. Unauthorized reproduction is prohibited.