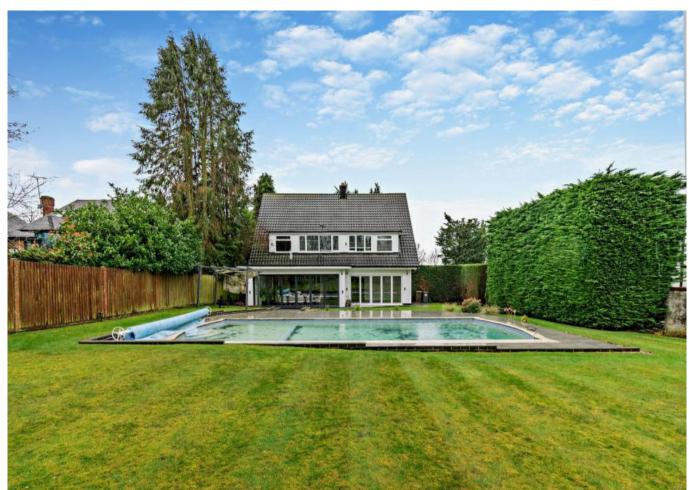

### **Description**

A fabulous four bedroom, three-bathroom property. There are two reception rooms, a stylish large kitchen/dining/living room with integrated appliances and bi-folding doors to the garden, a ground floor bedroomn and shower room and WC, a utility room and plant room and a cloakroom. The principal bedroom has a luxury en-suite and a dressing room, two further bedrooms with fitted wardrobes, and a family bathroom. There is landscaped garden, a generous outdoor swimming pool. A unique addition to this property is access to a shared tennis court set to the rear of the garden. The tennis court is currently held in joint ownership with the neighbouring property. The driveway has off-street parking for multiple cars.