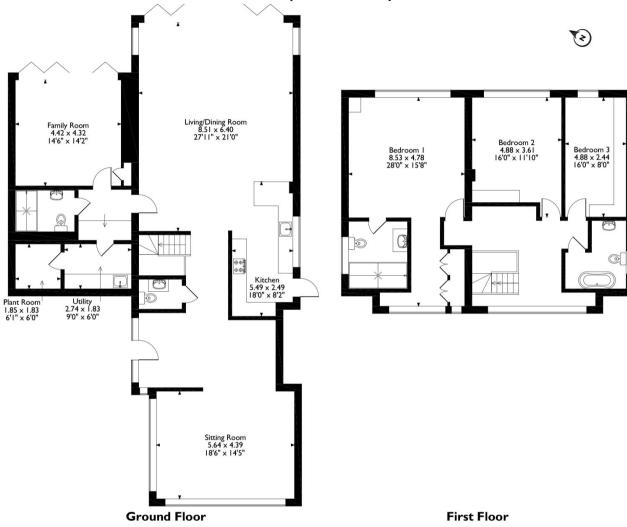

# Oxhey Lane, Pinner Approximate Gross Internal Area 258 Sq M/2779 Sq Ft

Please note that the location of doors, windows and other items are approximate and this floorplan is to be used for illustrative purposes only. Unauthorized reproduction is prohibited.