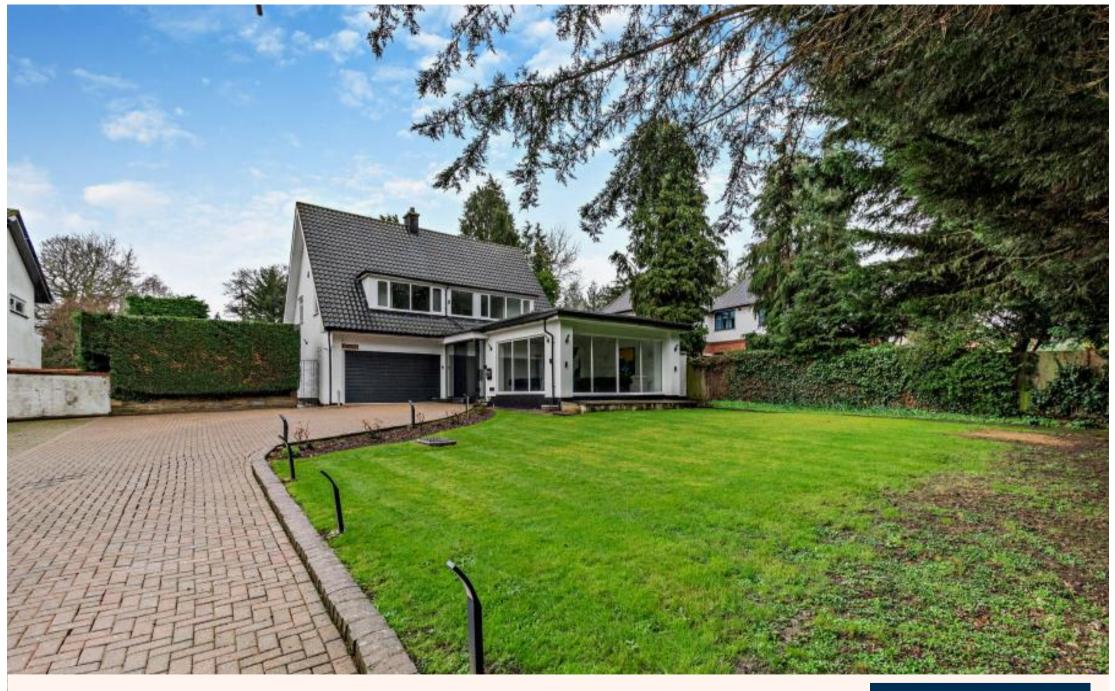

A fabulous four bedroom, three bathroom property with outdoor swimming pool Oxhey Lane, Pinner, Middlesex HA5 4AL

Asking Price: £5,000 pcm

# A fabulous four bedroom, three bathroom property with outdoor swimming pool

Oxhey Lane, Pinner, Middlesex HA5 4AL

• RECEPTION HALL • TWO RECEPTION ROOMS • KITCHEN & SEPARATE UTILITY ROOM • BEDROOM AND GROUND FLOOR SHOWER ROOM • GUEST CLOAKROOM • MAIN BEDROOM WITH DRESSING ROOM & ENSUITE • TWO FURTHER BEDROOMS • FAMILY BATHROOM • REAR GARDEN WITH SWIMMING POOL & access to tennis courts • DRIVEWAY WITH PARKING FOR MULTIPLE CARS • UNFURNISHED

### **Description**

A fabulous four bedroom, three-bathroom property. There are two reception rooms, a stylish large kitchen/dining/living room with integrated appliances and bi-folding doors to the garden, a ground floor bedroomn and shower room and WC, a utility room and plant room and a cloakroom. The principal bedroom has a luxury en-suite and a dressing room, two further bedrooms with fitted wardrobes, and a family bathroom. There is landscaped garden, a generous outdoor swimming pool. A unique addition to this property is access to a shared tennis court set to the rear of the garden. The tennis court is currently held in joint ownership with the neighbouring property. The driveway has off-street parking for multiple cars.