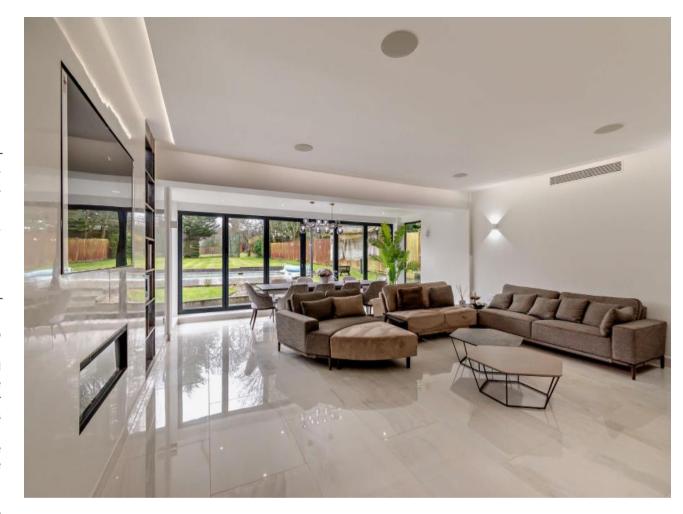

### **Description**

A fabulous four bedroom, three-bathroom property. There are two reception rooms, a stylish large kitchen/dining/living room with integrated appliances and bi-folding doors to the garden, a ground floor bedroomn and shower room and WC, a utility room and plant room and a cloakroom. The principal bedroom has a luxury en-suite and a dressing room, two further bedrooms with fitted wardrobes, and a family bathroom. There is landscaped garden, a generous outdoor swimming pool. A unique addition to this property is access to a shared tennis court set to the rear of the garden. The tennis court is currently held in joint ownership with the neighbouring property. The driveway has off-street parking for multiple cars.