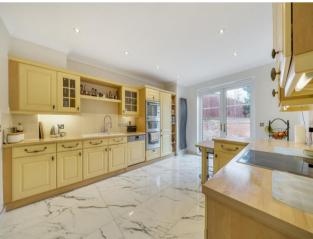

### Description

On the ground floor is a large kitchen with a breakfast area and access to the garden, with a separate utility rooms, two receptions rooms, a fitted study, conservatory and guest W/C. To the first floor is the principal bedroom with built in wardrobes and en suite bath & shower room and a further double bedroom. A large reception room on this floor provides great space for entertaining or a family living room and also offers an excellent south facing balcony with space for dining. The second floor has a large double bedroom with fitted wardrobes and en suite shower room and further two double bedrooms with fitted wardrobes and a family bathroom.