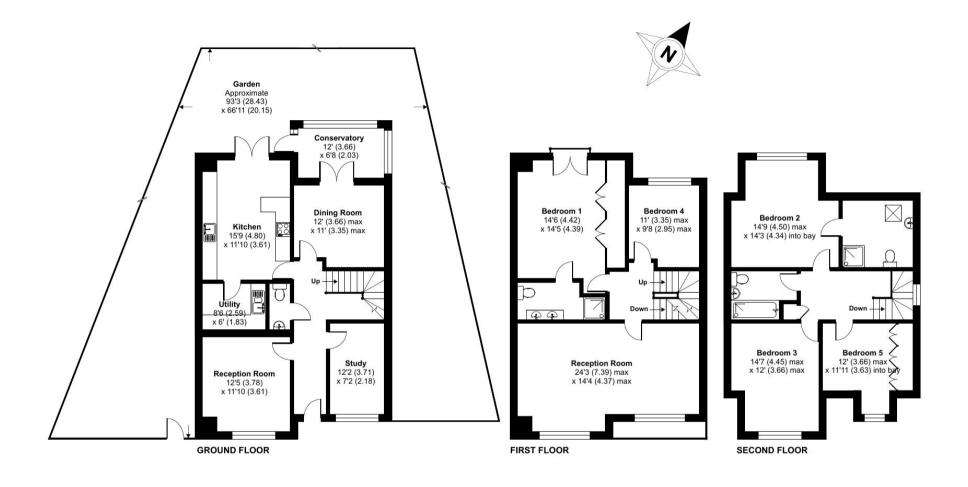

### Description

On the ground floor is a large kitchen with a breakfast area and access to the garden, with a separate utility rooms, two receptions rooms, a fitted study, conservatory and guest W/C. To the first floor is the principal bedroom with built in wardrobes and en suite bath & shower room and a further double bedroom. A large reception room on this floor provides great space for entertaining or a family living room and also offers an excellent south facing balcony with space for dining. The second floor has a large double bedroom with fitted wardrobes and en suite shower room and further two double bedrooms with fitted wardrobes and a family bathroom.

The energy efficiency rating is a measure of the overall efficiency of a home. The higher the rating the more energy efficient the home is and the lower the fuel bills will be.

Floor plan produced in accordance with RICS Property Measurement Standards incorporating International Property Measurement Standards (IPMS2 Residential). © nichecom 2023. Produced for Robsons. REF: 934055