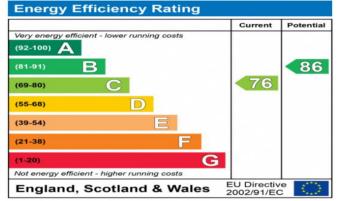

#### **Additional Information**

- Local Authority: Harrow
- Council Tax Band: G
- Deposit Amount: £6,909.00
- Reservation Payment: One weeks rent
- Energy Efficiency Rating: Band C
- Available Date: 29/03/2024

The energy efficiency rating is a measure of the overall efficiency of a home. The higher the rating the more energy efficient the home is and the lower the fuel bills will be.

Floor plan produced in accordance with RICS Property Measurement Standards incorporating International Property Measurement Standards (IPMS2 Residential). © nichecom 2023. Produced for Robsons. REF: 934055