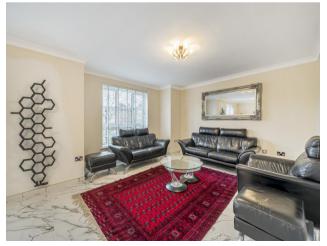

### Description

On the ground floor is a large kitchen with a breakfast area and access to the garden, with a separate utility rooms, two receptions rooms, a fitted study, conservatory and guest W/C. To the first floor is the principal bedroom with built in wardrobes and en suite bath & shower room and a further double bedroom. A large reception room on this floor provides great space for entertaining or a family living room and also offers an excellent south facing balcony with space for dining. The second floor has a large double bedroom with fitted wardrobes and en suite shower room and further two double bedrooms with fitted wardrobes and a family bathroom.