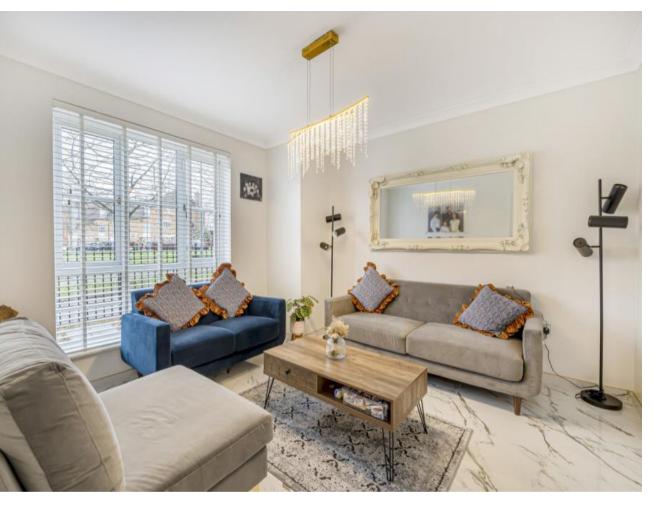

### Description

On the ground floor is a large kitchen with a breakfast area and access to the garden, with a separate utility rooms, two receptions rooms, a fitted study, conservatory and guest W/C. To the first floor is the principal bedroom with built in wardrobes and en suite bath & shower room and a further double bedroom. A large reception room on this floor provides great space for entertaining or a family living room and also offers an excellent south facing balcony with space for dining. The second floor has a large double bedroom with fitted wardrobes and en suite shower room and further two double bedrooms with fitted wardrobes and a family bathroom.