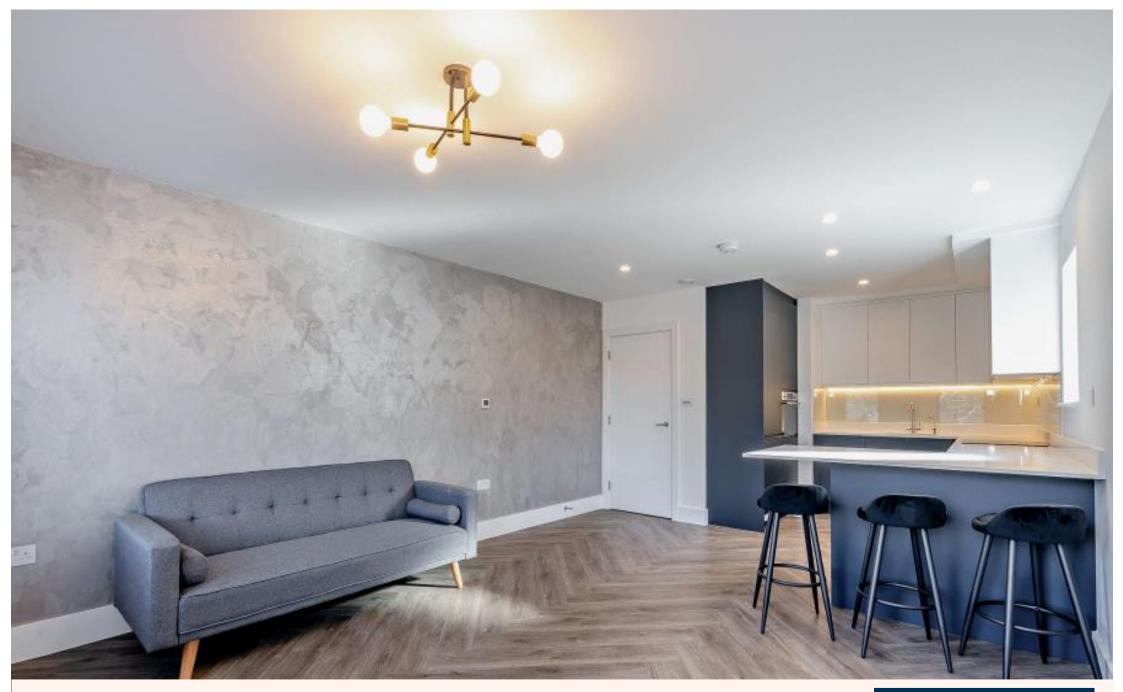

## **Description**

Robsons are delighted to offer for rent this spacious apartment with lots of added extras in this luxury development. The accommodation briefly comprises; hallway, open plan reception room and kitchen, two bedrooms, a bathroom with a walk in shower. In addition there is a parking bay. Added extras include: smart underfloor heating and ventilation system (keeping the flat cooler in the summer and warmer in the winter months) Video entry phone system, parking bay with electric car charger, integrated appliances in the kitchen. Partially furnished bedroom.