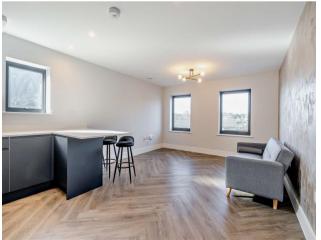

## **Description**

Robsons are delighted to offer for rent this spacious apartment with lots of added extras in this luxury development. The accommodation briefly comprises; hallway, open plan reception room and kitchen, two bedrooms, a bathroom with a walk in shower. In addition there is a parking bay. Added extras include: smart underfloor heating and ventilation system (keeping the flat cooler in the summer and warmer in the winter months) Video entry phone system, parking bay with electric car charger, integrated appliances in the kitchen. Partially furnished bedroom.