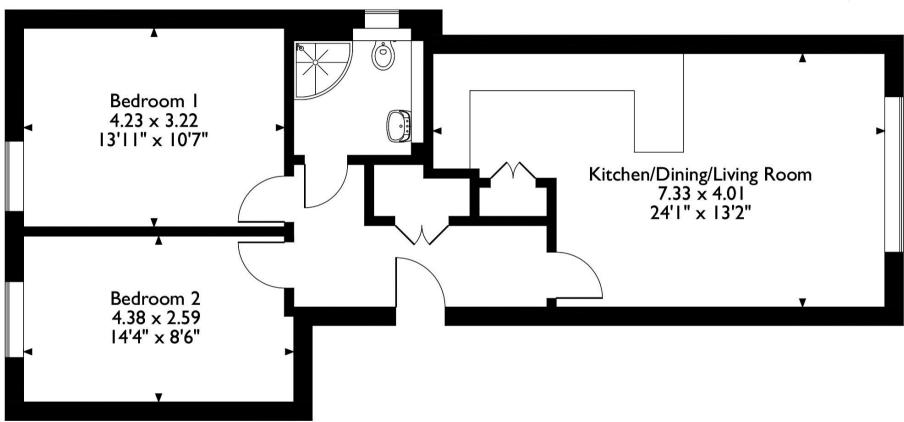

## **Description**

Robsons are delighted to offer for rent this spacious apartment with lots of added extras in this luxury development. The accommodation briefly comprises; hallway, open plan reception room and kitchen, two bedrooms, a bathroom with a walk in shower. In addition there is a parking bay. Added extras include: smart underfloor heating and ventilation system (keeping the flat cooler in the summer and warmer in the winter months) Video entry phone system, parking bay with electric car charger, integrated appliances in the kitchen. Partially furnished bedroom.

# Elderwood Court, Bury Street, Ruislip HA4 7TL Approximate Gross Internal Area 67 Sq M/721 Sq Ft

Please note that the location of doors, windows and other items are approximate and this floorplan is to be used for illustrative purposes only. Unauthorized reproduction is prohibited.