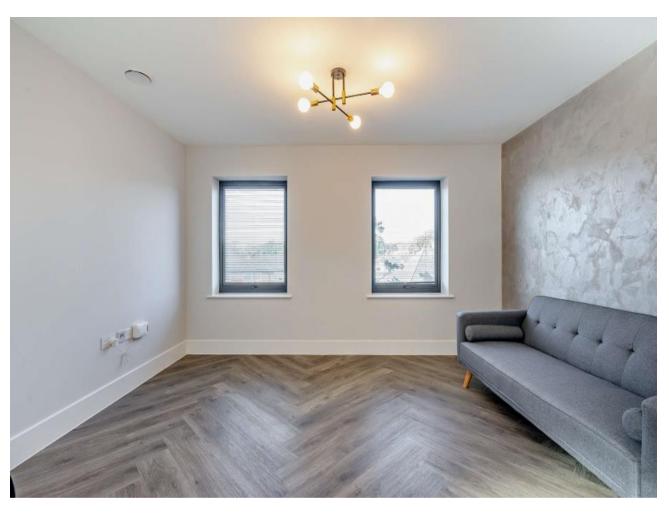

## **Description**

Robsons are delighted to offer for rent this spacious apartment with lots of added extras in this luxury development. The accommodation briefly comprises; hallway, open plan reception room and kitchen, two bedrooms, a bathroom with a walk in shower. In addition there is a parking bay. Added extras include: smart underfloor heating and ventilation system (keeping the flat cooler in the summer and warmer in the winter months) Video entry phone system, parking bay with electric car charger, integrated appliances in the kitchen. Partially furnished bedroom.