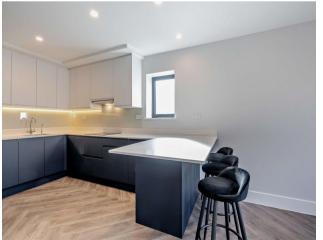

## **Description**

Robsons are delighted to offer for rent this spacious apartment with lots of added extras in this luxury development. The accommodation briefly comprises; hallway, open plan reception room and kitchen, two bedrooms, a bathroom with a walk in shower. In addition there is a parking bay. Added extras include: smart underfloor heating and ventilation system (keeping the flat cooler in the summer and warmer in the winter months) Video entry phone system, parking bay with electric car charger, integrated appliances in the kitchen. Partially furnished bedroom.