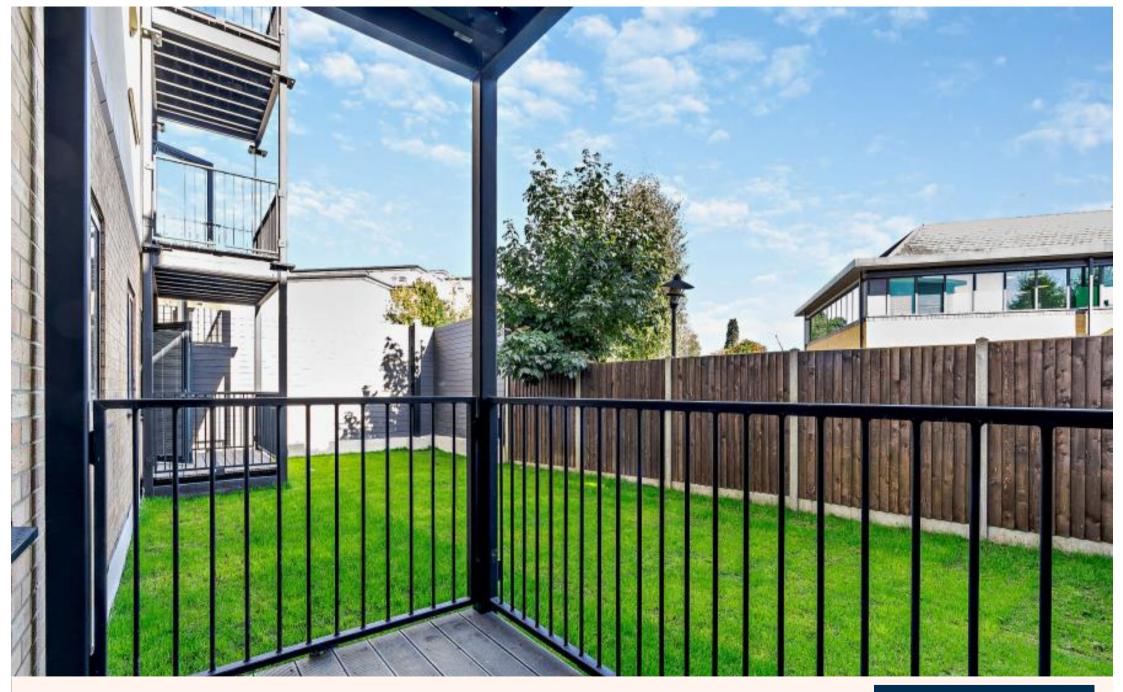

## A luxury apartment in a convenient location

Bury Street, Ruislip, Middlesex HA4 7TL

• COMMUNAL ENTRANCE HALL WITH ENTRYPHONE SYSTEM • ENTRANCE HALL • OPEN PLAN LIVING ROOM/KITCHEN • PRIVATE BALCONY AREA • BEDROOM • SHOWER ROOM • UNDERFLOOR HEATING • PARKING BAY WITH ELECTRIC CHARGING POINT • PART FURNISHED

## **Description**

Robsons are delighted to offer for rent this spacious apartment with lots of added extras in this luxury development. The accommodation briefly comprises; hallway, open plan reception room and kitchen accessing a private balcony area, one bedroom a bathroom with a walk in shower. In addition there is a parking bay. Added extras include: smart underfloor heating and ventilation system (keeping the flat cooler in the summer and warmer in the winter months) Video entry phone system, parking bay with electric car charger, integrated appliances in the kitchen. Partially furnished bedroom.