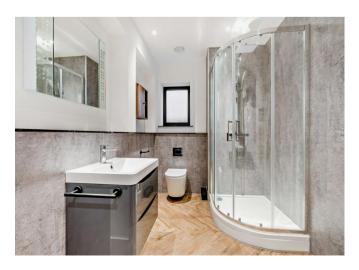

## **Description**

Robsons are delighted to offer for rent this spacious apartment with lots of added extras in this luxury development. The accommodation briefly comprises; hallway, open plan reception room and kitchen accessing a private balcony area, one bedroom a bathroom with a walk in shower. In addition there is a parking bay. Added extras include: smart underfloor heating and ventilation system (keeping the flat cooler in the summer and warmer in the winter months) Video entry phone system, parking bay with electric car charger, integrated appliances in the kitchen. Partially furnished bedroom.