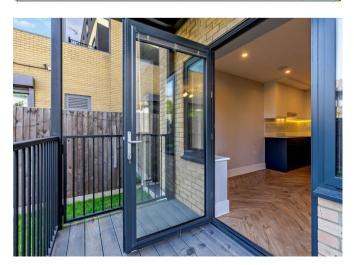

## A luxury apartment in a convenient location

Bury Street, Ruislip, Middlesex HA4 7TL

• COMMUNAL ENTRANCE HALL WITH ENTRYPHONE SYSTEM • ENTRANCE HALL • OPEN PLAN LIVING ROOM/KITCHEN • PRIVATE BALCONY AREA • BEDROOM • SHOWER ROOM • UNDERFLOOR HEATING • PARKING BAY WITH ELECTRIC CHARGING POINT • PART FURNISHED

## **Description**

Robsons are delighted to offer for rent this spacious apartment with lots of added extras in this luxury development. The accommodation briefly comprises; hallway, open plan reception room and kitchen accessing a private balcony area, one bedroom a bathroom with a walk in shower. In addition there is a parking bay. Added extras include: smart underfloor heating and ventilation system (keeping the flat cooler in the summer and warmer in the winter months) Video entry phone system, parking bay with electric car charger, integrated appliances in the kitchen. Partially furnished bedroom.