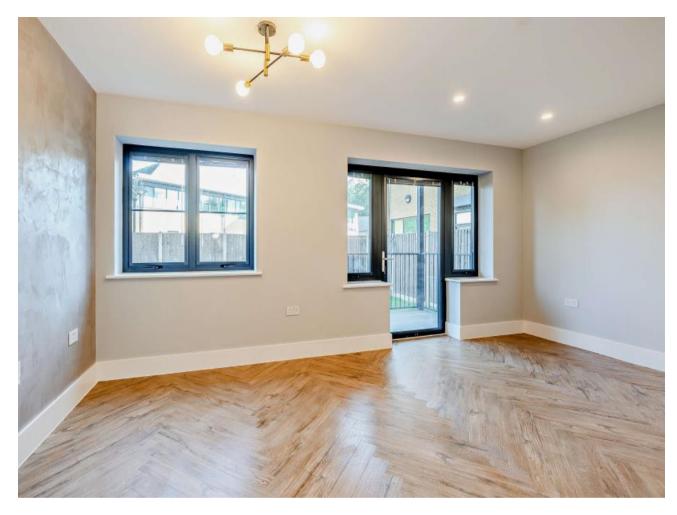

## A luxury apartment in a convenient location

Bury Street, Ruislip, Middlesex HA4 7TL

• COMMUNAL ENTRANCE HALL WITH ENTRYPHONE SYSTEM • ENTRANCE HALL • OPEN PLAN LIVING ROOM/KITCHEN • PRIVATE BALCONY AREA • BEDROOM • SHOWER ROOM • UNDERFLOOR HEATING • PARKING BAY WITH ELECTRIC CHARGING POINT • PART FURNISHED

## **Description**

Robsons are delighted to offer for rent this spacious apartment with lots of added extras in this luxury development. The accommodation briefly comprises; hallway, open plan reception room and kitchen accessing a private balcony area, one bedroom a bathroom with a walk in shower. In addition there is a parking bay. Added extras include: smart underfloor heating and ventilation system (keeping the flat cooler in the summer and warmer in the winter months) Video entry phone system, parking bay with electric car charger, integrated appliances in the kitchen. Partially furnished bedroom.