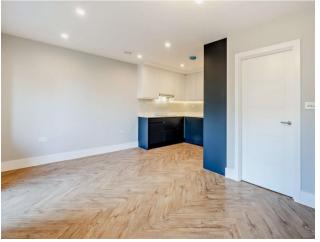

## A luxury apartment in a convenient location

Bury Street, Ruislip, Middlesex HA4 7TL

• COMMUNAL ENTRANCE HALL WITH ENTRYPHONE SYSTEM • ENTRANCE HALL • OPEN PLAN LIVING ROOM/KITCHEN • PRIVATE BALCONY AREA • BEDROOM • SHOWER ROOM • UNDERFLOOR HEATING • PARKING BAY WITH ELECTRIC CHARGING POINT • PART FURNISHED

## **Description**

Robsons are delighted to offer for rent this spacious apartment with lots of added extras in this luxury development. The accommodation briefly comprises; hallway, open plan reception room and kitchen accessing a private balcony area, one bedroom a bathroom with a walk in shower. In addition there is a parking bay. Added extras include: smart underfloor heating and ventilation system (keeping the flat cooler in the summer and warmer in the winter months) Video entry phone system, parking bay with electric car charger, integrated appliances in the kitchen. Partially furnished bedroom.