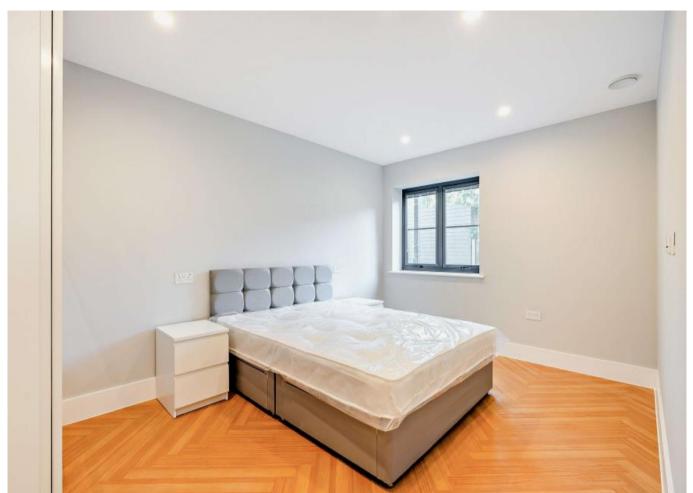

## **Description**

Robsons are delighted to offer for rent this spacious apartment with lots of added extras in this luxury development. The accommodation briefly comprises; hallway, open plan reception room and kitchen accessing a private balcony area, one bedroom a bathroom with a walk in shower. In addition there is a parking bay. Added extras include: smart underfloor heating and ventilation system (keeping the flat cooler in the summer and warmer in the winter months) Video entry phone system, parking bay with electric car charger, integrated appliances in the kitchen. Partially furnished bedroom.