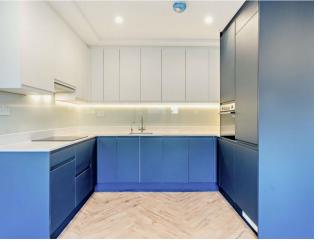

## **Description**

Robsons are delighted to offer for rent this spacious apartment with lots of added extras in this luxury development. The accommodation briefly comprises; hallway, open plan reception room and kitchen accessing a private balcony area, one bedroom a bathroom with a walk in shower. In addition there is a parking bay. Added extras include: smart underfloor heating and ventilation system (keeping the flat cooler in the summer and warmer in the winter months) Video entry phone system, parking bay with electric car charger, integrated appliances in the kitchen. Partially furnished bedroom.