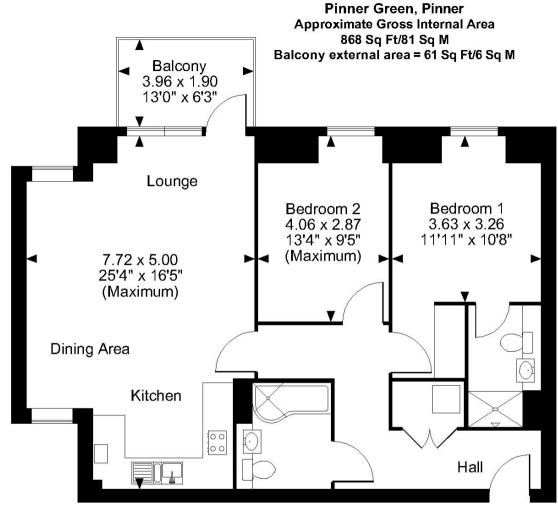

## Flat 20

#### FOR ILLUSTRATIVE PURPOSES ONLY - NOT TO SCALE

The position & size of doors, windows, appliances and other features are approximate only.

© ehouse. Unauthorised reproduction prohibited. Drawing ref. dig/8478777/SS