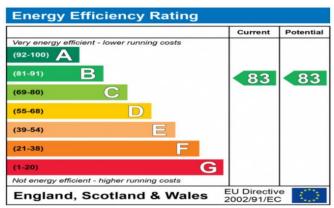

#### Additional Information

• Local Authority: Harrow

• Council Tax Band: E

• Deposit Amount: £2,307.00

• Reservation Payment: One weeks rent

• Energy Efficiency Rating: Band B

• Available Date: 05/06/2024

The energy efficiency rating is a measure of the overall efficiency of a home. The higher the rating the more energy efficient the home is and the lower the fuel bills will be.